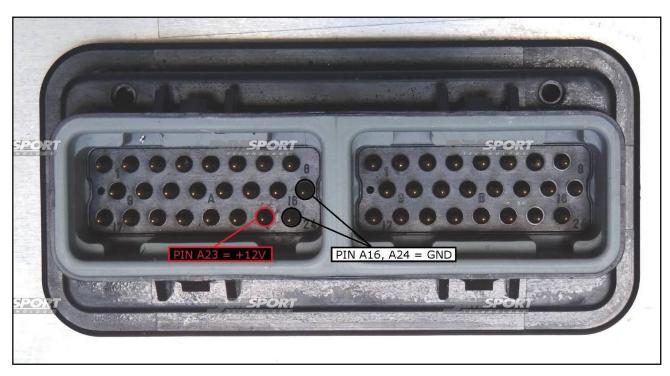

ERO<br>BLAC                            | iii        | MASSA<br>GND                             |
| GIAL<br>YELL                            |            | KLINE                                    |
| VERD<br>GREE                            |            | CAN LOW                                  |
| BIAN<br>WHIT                            | 1707)      | ICAN HIGH                                |
| GRIG<br>GREY                            | 1975       | POL4<br>BOOT                             |
| BLU<br>BLUE                             |            | POL5<br>CNF1                             |
| 200000000000000000000000000000000000000 |            | TENSIONE PROG.<br>PROG. VOLTAGE          |
| MARI<br>BROV                            | RONE<br>VN | RESET                                    |





# **CONNECTION** with F34NTA03 adapter