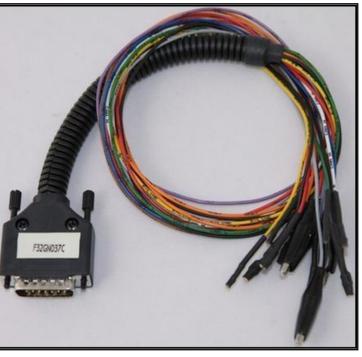

#### **ECU CONNECTOR**

In order to connect to the ECU use the CABLE F32GN037C. Make sure that the POWER led (red) on Trasdata is ON.

| COLORE FILO<br>WIRE COLOUR              |            | DESCRIZIONE<br>DESCRIPTION               |
|-----------------------------------------|------------|------------------------------------------|
| ROS!                                    | 50         | POSITIVO DIRETTO<br>POWER BATTERY        |
| ARAN<br>ORAN                            |            | POSITIVO SOTTO QUADRO<br>POWER SWITCH ON |
| NERO<br>BLAC                            | iii        | MASSA<br>GND                             |
| GIAL<br>YELL                            |            | KLINE                                    |
| VERD<br>GREE                            |            | CAN LOW                                  |
| BIAN<br>WHIT                            | 1707)      | ICAN HIGH                                |
| GRIG<br>GREY                            | 1975       | POL4<br>BOOT                             |
| BLU<br>BLUE                             |            | POL5<br>CNF1                             |
| 200000000000000000000000000000000000000 |            | TENSIONE PROG.<br>PROG. VOLTAGE          |
| MARI<br>BROV                            | RONE<br>VN | RESET                                    |