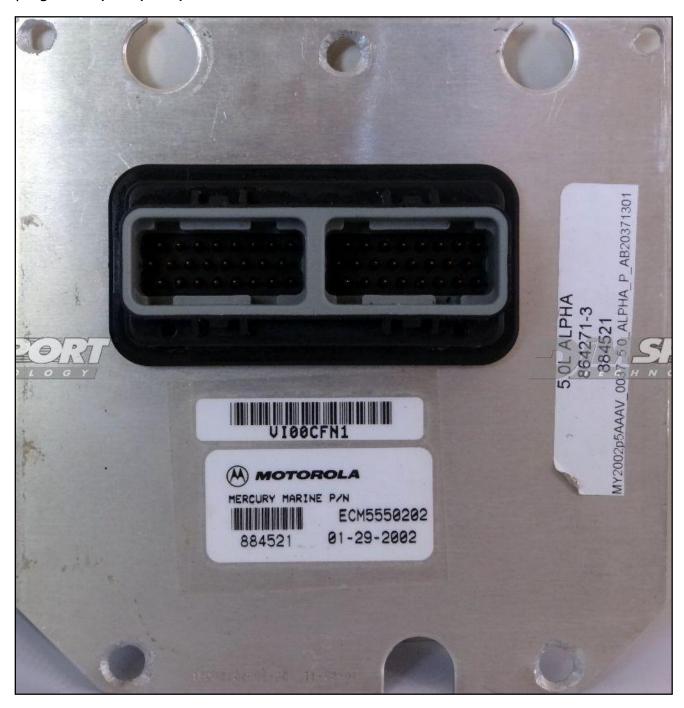

### plugin **033,090,132,441**





#### **ECU CONNECTOR**

In order to connect to the ECU use the CABLE F32GN037C. Make sure that the POWER led (red) on Trasdata is ON.

| COLORE FILO<br>WIRE COLOUR              |            | DESCRIZIONE<br>DESCRIPTION               |
|-----------------------------------------|------------|------------------------------------------|
| ROS!                                    | 50         | POSITIVO DIRETTO<br>POWER BATTERY        |
| ARAN<br>ORAN                            |            | POSITIVO SOTTO QUADRO<br>POWER SWITCH ON |
| NERO<br>BLAC                            | iii        | MASSA<br>GND                             |
| GIAL<br>YELL                            |            | KLINE                                    |
| VERD<br>GREE                            |            | CAN