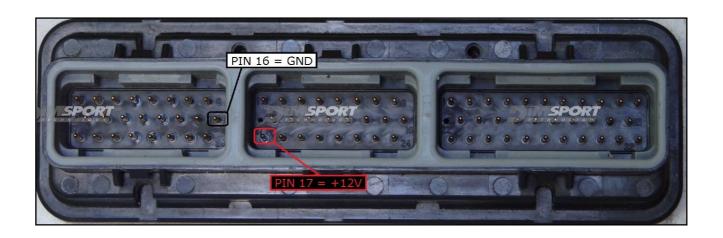

## **ECU CONNECTOR**

In order to connect to the ECU use the CABLE F32GN037C/D. Make sure that the POWER led (red) on Trasdata is ON.

| COLORE FILO<br>WIRE COLOUR  | DESCRIZIONE<br>DESCRIPTION            |             |
|-----------------------------|---------------------------------------|-------------|
| ROSSO<br>RED                | POSITIVO DIRETTO<br>POWER BATTERY     |             |
| ARANCIO<br>ORANGE           | POSITIVO SOTTO QUADRO POWER SWITCH ON |             |
| NERO<br>BLACK               | MASSA<br>GND                          |             |
| GIALLO<br>YELLOW            | KLINE                                 |             |
| VERDE<br>GREEN              | CAN LOW                               |             |
| BIANCO<br>WHITE             | CAN HIGH                              |             |
| GRIGIO<br>GREY              | POL4<br>BOOT                          | F32GN037C   |
| BLU<br>BLUE                 | POLS<br>CNF1                          | 1699 U      |
| VIOLA/GRIGIO<br>PURPLE/GREY | TENSIONE PROG.<br>PROG. VOLTAGE       | L'EMANUE II |
| MARRONE<br>BROWN            | RESET                                 |             |