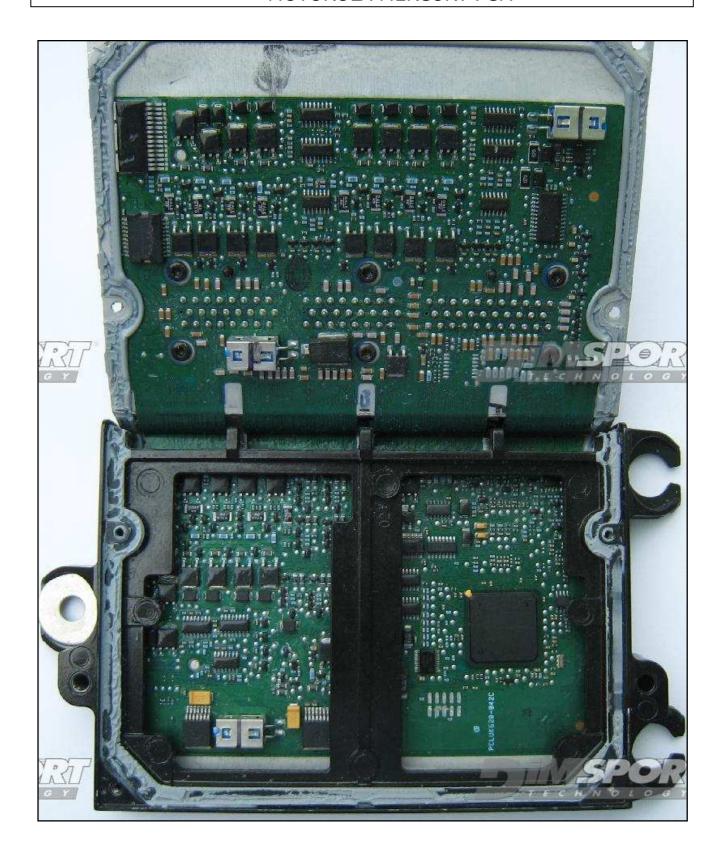

# plugin 035,036,442





## **ECU CONNECTOR**

In order to connect to the ECU use the CABLE F32GN037C/D. Make sure that the POWER led (red) on Trasdata is ON.

| COLORE FILO<br>WIRE COLOUR  | DESCRIZIONE<br>DESCRIPTION            |             |
|-----------------------------|---------------------------------------|-------------|
| ROSSO<br>RED                | POSITIVO DIRETTO<br>POWER BATTERY     |             |
| ARANCIO<br>ORANGE           | POSITIVO SOTTO QUADRO POWER SWITCH ON |             |
| NERO<br>BLACK               | MASSA<br>GND                          |             |
| GIALLO<br>YELLOW            | KLINE                                 |             |
| VERDE<br>GREEN              | CAN LOW                               |             |
| BIANCO<br>WHITE             | CAN HIGH