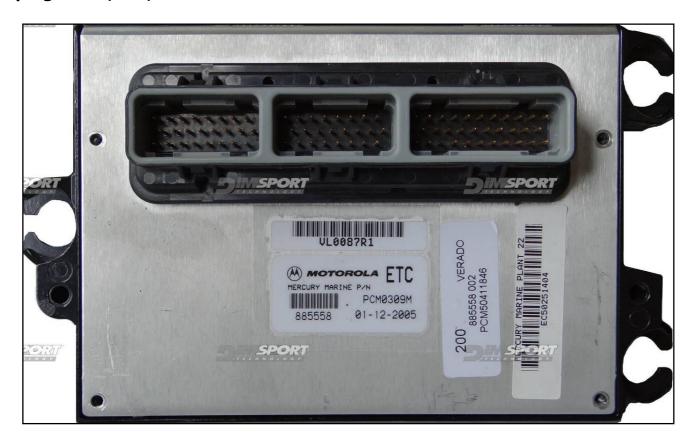

# plugin 035,036,442





## **ECU CONNECTOR**

In order to connect to the ECU use the CABLE F32GN037C/D. Make sure that the POWER led (red) on Trasdata is ON.

| COLORE FILO<br>WIRE COLOUR  | DESCRIZIONE<br>DESCRIPTION            |             |
|-----------------------------|---------------------------------------|-------------|
| ROSSO<br>RED                | POSITIVO DIRETTO<br>POWER BATTERY     |             |
| ARANCIO<br>ORANGE           | POSITIVO SOTTO QUADRO POWER SWITCH ON |             |
| NERO<br>BLACK               | MASSA<br>GND                          |             |
| GIALLO<br>YELLOW            | KLINE                                 |             |
| VERDE<br>GREEN              | CAN LOW                               |             |
| BIANCO<br>WHITE             | CAN HIGH