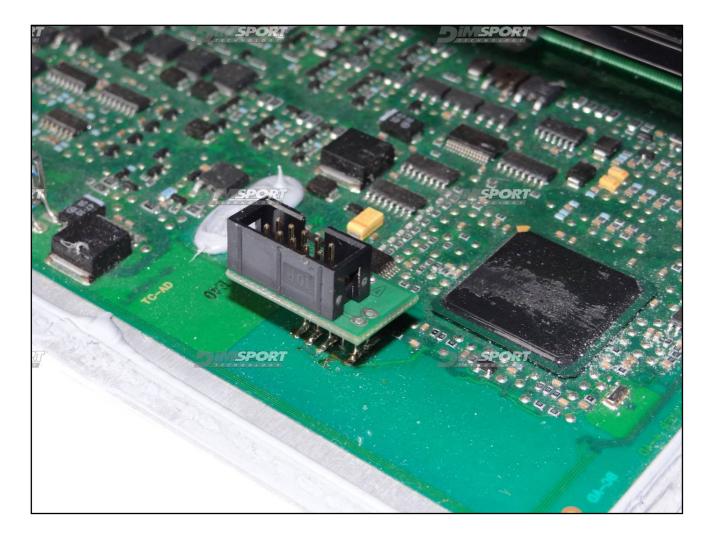

| POSITIVO SOTTO QUADRO POWER SWITCH ON |             |
| NERO<br>BLACK               | MASSA<br>GND                          |             |
| GIALLO<br>YELLOW            | KLINE                                 |             |
| VERDE<br>GREEN              | CAN LOW                               |             |
| BIANCO<br>WHITE             | CAN HIGH                              |             |
| GRIGIO<br>GREY              | POL4<br>BOOT                          | F32GN037C   |
| BLU<br>BLUE                 | POLS<br>CNF1                          | 1699 U      |
| VIOLA/GRIGIO<br>PURPLE/GREY | TENSIONE PROG.<br>PROG. VOLTAGE       | L'EMANUE II |
| MARRONE<br>BROWN            | RESET                                 |             |



# Connection with the F34NTA03 adapter