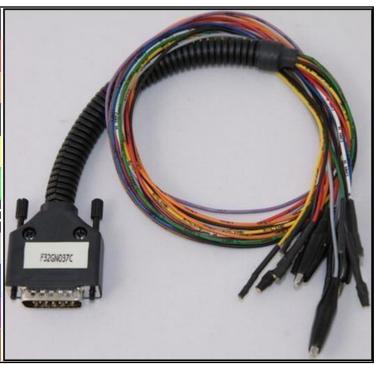

#### **ECU CONNECTOR**

In order to connect to the ECU use the CABLE F32GN037C. Make sure that the POWER led (red) on Trasdata is ON.

| COLORE FILO<br>WIRE COLOUR  | DESCRIZIONE<br>DESCRIPTION               |         |
|-----------------------------|------------------------------------------|---------|
| ROSSO<br>RED                | POSITIVO DIRETTO<br>POWER BATTERY        |         |
| ARANCIO<br>ORANGE           | POSITIVO SOTTO QUADRO<br>POWER SWITCH ON |         |
| NERO<br>BLACK               | MASSA<br>GND                             |         |
| GIALLO<br>YELLOW            | KLINE                                    |         |
| VERDE<br>GREEN              | CAN LOW                                  | A       |
| BIANCO<br>WHITE             | CAN HIGH                                 |         |
| GRIGIO<br>GREY              | POL4<br>BOOT                             | F32G    |
| BLU<br>BLUE                 | POL5<br>CNF1                             | - Banks |
| VIOLA/GRIGIO<br>PURPLE/GREY | TENSIONE PROG.<br>PROG. VOLTAGE          | WHE     |
| MARRONE<br>BROWN            | RESET*                                   |         |