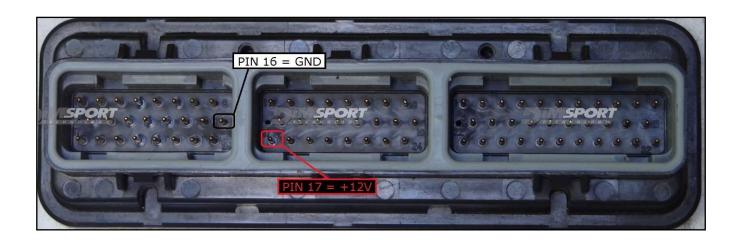

OWER BATTERY        |         |
| ARANCIO<br>ORANGE           | POSITIVO SOTTO QUADRO<br>POWER SWITCH ON |         |
| NERO<br>BLACK               | MASSA<br>GND                             |         |
| GIALLO<br>YELLOW            | KLINE                                    |         |
| VERDE<br>GREEN              | CAN LOW                                  | A       |
| BIANCO<br>WHITE             | CAN HIGH                                 |         |
| GRIGIO<br>GREY              | POL4<br>BOOT                             | F32G    |
| BLU<br>BLUE                 | POL5<br>CNF1                             | - Banks |
| VIOLA/GRIGIO<br>PURPLE/GREY | TENSIONE PROG.<br>PROG. VOLTAGE          | WHE     |
| MARRONE<br>BROWN            | RESET*                                   |         |





#### **BDM LOOSE WIRES CONNECTION**

For the connection use the FLAT cable F34NTF51

| 12  | 3 9 4 10                   |  |
|-----|----------------------------|--|
| Pin | Colore                     |  |
| 1   | Colour<br>Marrone<br>Brown |  |
| 2   | Non usato<br>Not used      |  |
| 3   | Non usato<br>Not used      |  |
| 4   | Non usato<br>Not used      |  |
| 5   | Verde<br>Green             |  |
| 6   | Blu<br>Blue                |  |
| 7   | Viola<br>Violet            |  |
| 8   | Grigio<br>Grey             |  |
| 9   | Non usato<br>Not used      |  |
| 10  | Non usato<br>Not used      |  |