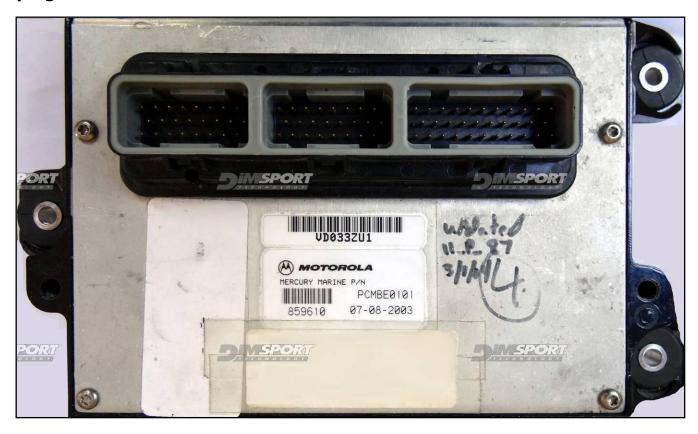

### plugin 034





#### **ECU CONNECTOR**

In order to connect to the ECU use the CABLE F32GN037C. Make sure that the POWER led (red) on Trasdata is ON.

| COLORE FILO<br>WIRE COLOUR  | DESCRIZIONE<br>DESCRIPTION               |         |
|-----------------------------|------------------------------------------|---------|
| ROSSO<br>RED                | POSITIVO DIRETTO<br>POWER BATTERY        |         |
| ARANCIO<br>ORANGE           | POSITIVO SOTTO QUADRO<br>POWER SWITCH ON |         |
| NERO<br>BLACK               | MASSA<br>GND                             |         |
| GIALLO<br>YELLOW            | KLINE                                    |         |
| VERDE<br>GREEN              | CAN LOW                                  | A       |
| BIANCO<br>WHITE             | CAN HIGH