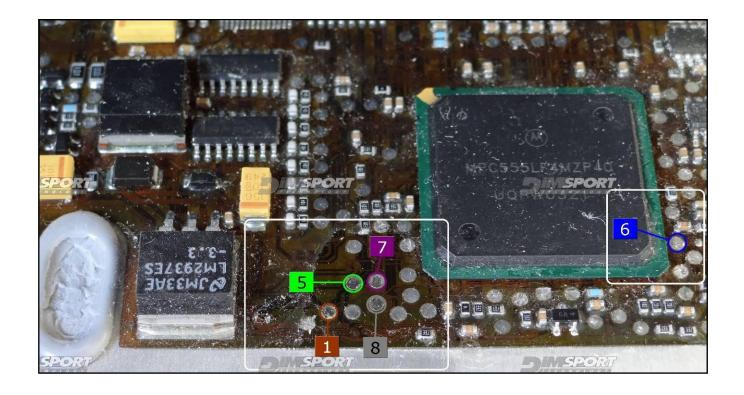

#### **BDM LOOSE WIRES CONNECTION**

For the connection use the FLAT cable F34NTF51

| 12  | 3 9 4 10                   |  |
|-----|----------------------------|--|
| Pin | Colore                     |  |
| 1   | Colour<br>Marrone<br>Brown |  |
| 2   | Non usato<br>Not used      |  |
| 3   | Non usato<br>Not used      |  |
| 4   | Non usato<br>Not used      |  |
| 5   | Verde<br>Green             |  |
| 6   | Blu<br>Blue                |  |
| 7   | Viola<br>Violet            |  |
| 8   | Grigio<br>Grey             |  |
| 9   | Non usato<br>Not used      |  |
| 10  | Non usato<br>Not used      |  |