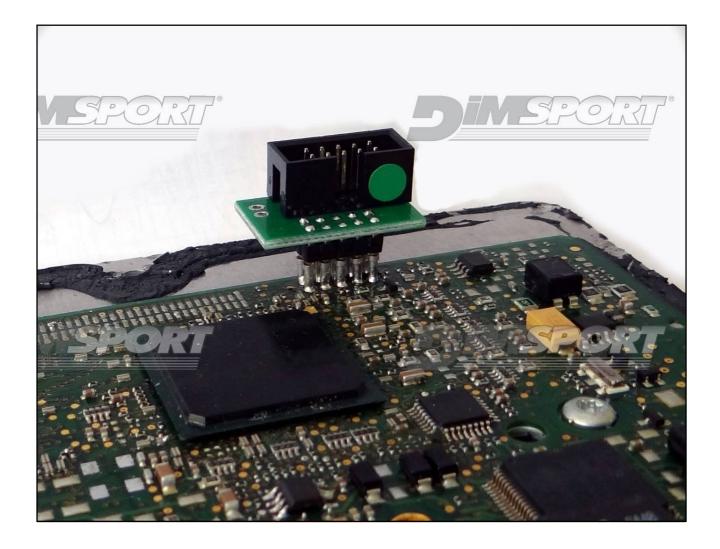

O SOTTO QUAD<br>POWER SWITCH ON |             |
| NERO<br>BLACK              | MASSA<br>GND                           |             |
| GIALLO                     | KLINE                                  |             |
| VERDE<br>GREEN             | CAN LOW                                |             |
| BIANCO                     | CAN HIGH                               |             |
| GRIGIO<br>GREY             | POL4<br>BOOT                           | F320037C    |
| BLU<br>BLUE                | POL5<br>CNF1                           | Personal II |
| VIOLA/GI<br>PURPLE/0       |                                        | - WHATHAN - |
| MARRONI<br>BROWN           | RESET                                  |             |



### **DELPHI F34NTA03 SOLDELRING ADAPTER CONNECTION**









#### METAL POSITIONING FRAME CONNECTION

For the metal positioning frame connection is required the F34DM001 adapter.