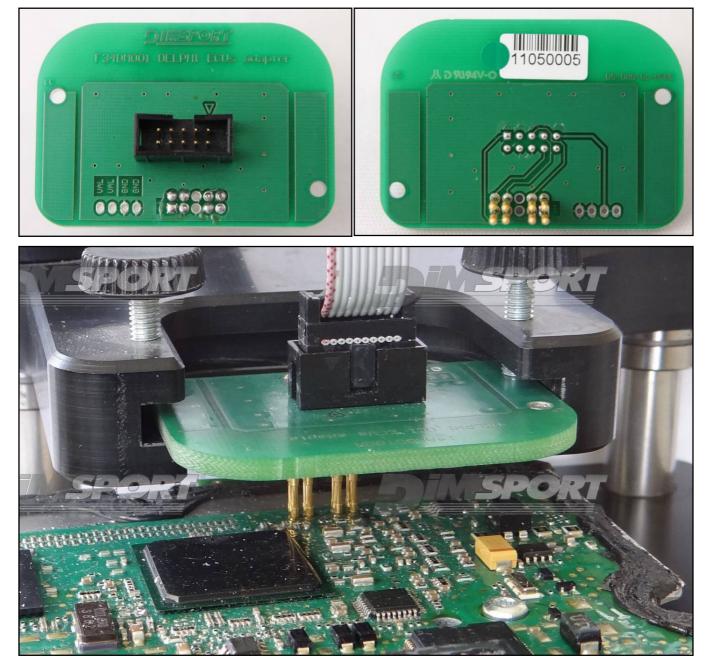

#### METAL POSITIONING FRAME CONNECTION

For the metal positioning frame connection is required the F34DM001 adapter.