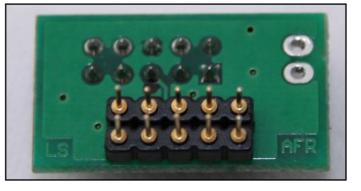

#### METAL POSITIONING FRAME CONNECTION

For the metal positioning frame connection is required the F34DM001 adapter.