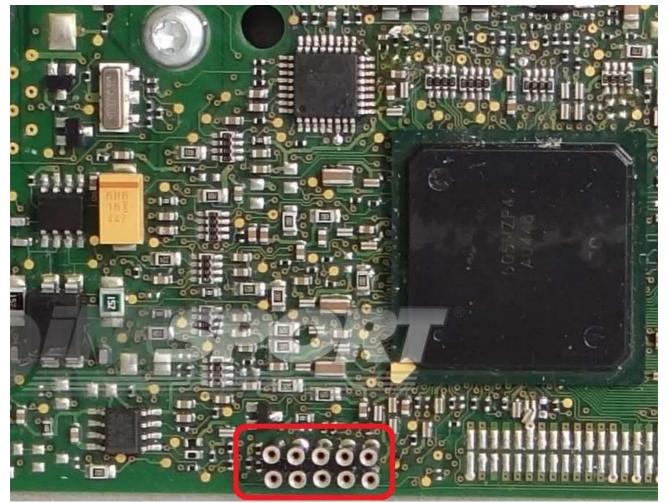

IVO SOTTO QUAD<br>POWER SWITCH ON |             |
| NERO<br>BLACK              | MASSA<br>GND                           |             |
| GIALLO                     | KLINE                                  |             |
| VERDE<br>GREEN             | CAN LOW                                |             |
| BIANCO                     | CAN HIGH                               |             |
| GRIGIO<br>GREY             | POL4<br>BOOT                           | F320037C    |
| BLU<br>BLUE                | POL5<br>CNF1                           | Personal II |
| VIOLA/GI<br>PURPLE/0       |                                        | - WHATHAN - |
| MARRONI<br>BROWN           | RESET                                  |             |



### **DELPHI F34NTA03 SOLDELRING ADAPTER CONNECTION**









#### METAL POSITIONING FRAME CONNECTION

For the metal positioning frame connection is required the F34DM001 adapter.