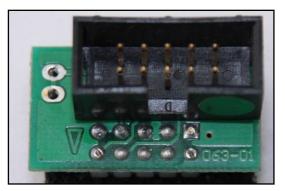

OSITIVO SOTTO QUAD<br>POWER SWITCH ON |             |
| NERO<br>BLACK              | MASSA<br>GND                           |             |
| GIALLO                     | KLINE                                  |             |
| VERDE<br>GREEN             | CAN LOW                                |             |
| BIANCO                     | CAN HIGH                               |             |
| GRIGIO<br>GREY             | POL4<br>BOOT                           | F320037C    |
| BLU<br>BLUE                | POL5<br>CNF1                           | Personal II |
| VIOLA/GI<br>PURPLE/0       |                                        | - WHATHAN - |
| MARRONI<br>BROWN           | RESET                                  |             |



### **DELPHI F34NTA03 SOLDELRING ADAPTER CONNECTION**









#### METAL POSITIONING FRAME CONNECTION

For the metal positioning frame connection is required the F34DM001 adapter.