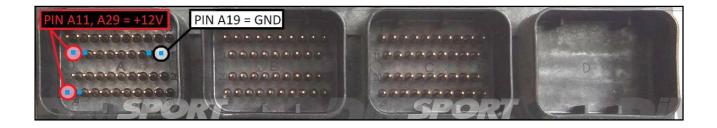

#### DIRECT CONNECTION

In order to connect to the ECU use the cable F32GN037C.

Make sure that the POWER led (red) on Trasdata is ON.

These connections are required for all the connection approaches: soldering adapter or metal positioning frame adapter.

| COLORE FILO<br>WIRE COLOUR | DESCRIZIONE<br>DESCRIPTION             |             |
|----------------------------|----------------------------------------|-------------|
| ROSSO<br>RED               | POSITIVO DIRETTO<br>POWER BATTERY      |             |
| ARANCIC                    | POSITIVO SOTTO QUAD<br>POWER SWITCH ON |             |
| NERO<br>BLACK              | MASSA<br>GND                           |             |
| GIALLO                     | KLINE                                  |             |
| VERDE<br>GREEN             | CAN LOW                                |             |
| BIANCO                     | CAN HIGH                               |             |
| GRIGIO<br>GREY             | POL4<br>BOOT                           | F320037C    |
| BLU<br>BLUE                | POL5<br>CNF1                           | Personal II |
| VIOLA/GI<br>PURPLE/0       |                                        | - WHATHAN - |
| MARRONI<br>BROWN           | RESET                                  |             |