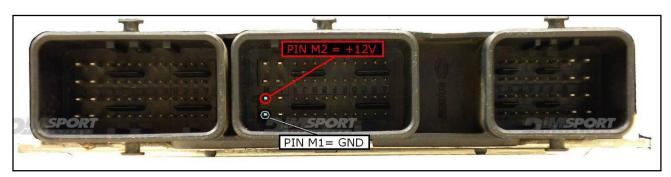

plugin 250 - SAGEM3000 SH7055 RE-

NAULT plugin 559 - SAGEM3000 SH7055 YALE

The lay-by pins are placed in the lower part of the ECU. Micro  ${\sf SH7055}$ 



#### **DIRECT CONNECTION**

In order to connect to the ECU use the CABLE F32GN037C. Make sure that the POWER led (red) on Trasdata is ON.



#### **ECU CONNECTOR**



#### **WARNING:**

on this ECU you must use two different flat cables: one is for the READING procedure and one is for the WRITING procedure.

## **DIRECT CONNECTION – ECU READING:**

For the READING procedure use the FLAT cable F34NTF53

|         | 11 25<br>12 26        |  |
|---------|-----------------------|--|
| Pin     | Colore<br>Colour      |  |
| 11      | Non usato             |  |
| U/Au    | Not used Non usato    |  |
| 12      | Not used              |  |
| 13      | Non usato             |  |
| +3      | Not used              |  |
| 14      | Non usato<br>Not used |  |
| 4.5     | Non usato             |  |
| 15      | Not used              |  |
| 16      | Non usato<br>Not used |  |
| 2.0     | Non usato             |  |
| 17      | Not used              |  |
| 18      | G