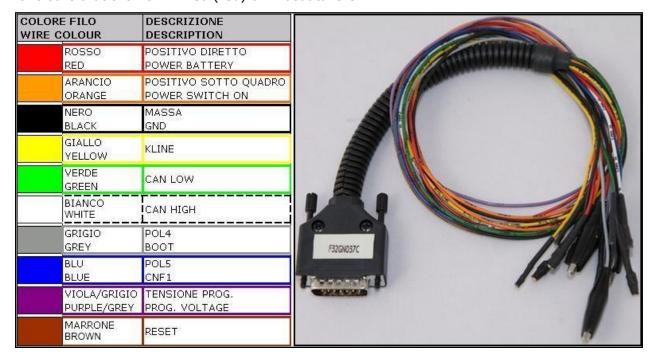

#### **DIRECT CONNECTION**

In order to connect to the ECU use the CABLE F32GN037C. Make sure that the POWER led (red) on Trasdata is ON.

## **DIRECT CONNECTION – ECU READING:**

For the READING procedure use the FLAT cable F34NTF53

|         | 11 25<br>12 26        |  |
|---------|-----------------------|--|
| Pin     | Colore<br>Colour      |  |
| 11      | Non usato             |  |
| U/Au    | Not used Non usato    |  |
| 12      | Not used              |  |
| 13      | Non usato             |  |
| +3      | Not used              |  |
| 14      | Non usato<br>Not used |  |
| 4.5     | Non usato             |  |
| 15      | Not used              |  |
| 16      | Non usato<br>Not used |  |
| 2.0     | Non usato             |  |
| 17      | Not used              |  |
| 18      | Grigio                |  |
| 5000000 | Grey                  |  |
| 19      | Bianco<br>White       |  |
| 2.0     | Nero                  |  |
| 20      | Black                 |  |
| 21      | Marrone<br>Brown      |  |
| 2.2     | Rosso                 |  |
|         | Red<br>Arancio        |  |
| 23      | Orange<br>Giallo      |  |
| 24      |                       |  |
| 800-500 | Yellow<br>Verde       |  |
| 25      | Green                 |  |
| 26      | Non usato             |  |
| 26      | Not used              |  |

### **DIRECT CONNECTION - ECU WRITING:**

For the WRITING procedure use the FLAT cable F34NTF51

**WARNING:** to perform the writing it is necessary to make a short-circuit (LINK). Such bridge is used for the WRITING ONLY, remove it after the writing procedure.