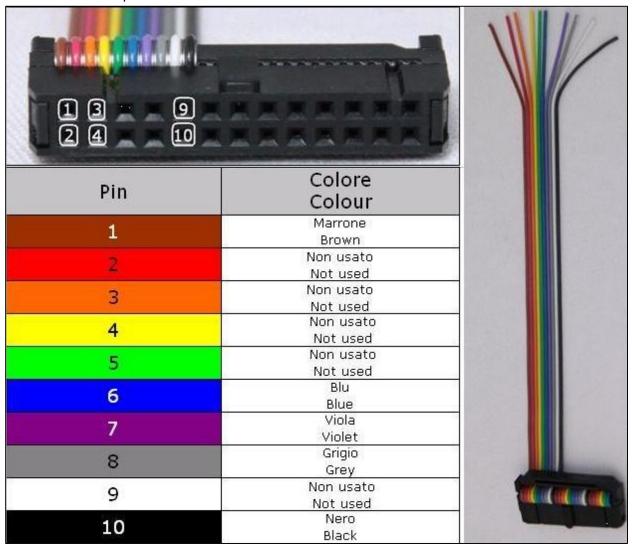

### **DIRECT CONNECTION - ECU WRITING:**

For the WRITING procedure use the FLAT cable F34NTF51

**WARNING:** to perform the writing it is necessary to make a short-circuit (LINK). Such bridge is used for the WRITING ONLY, remove it after the writing procedure.