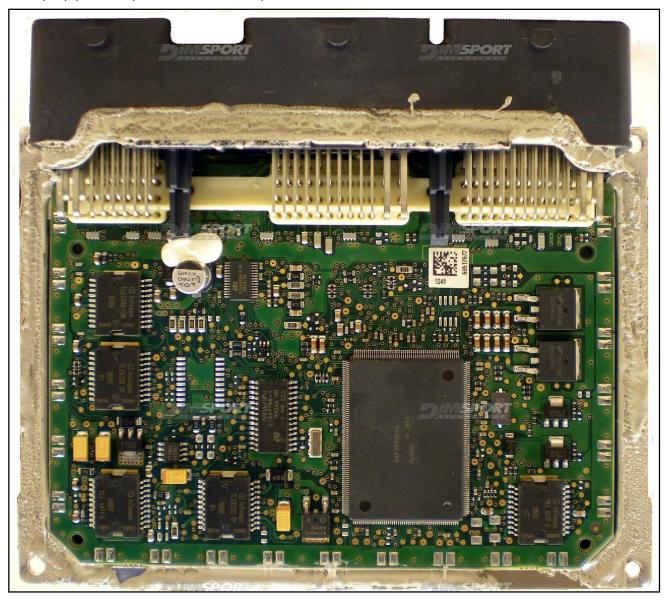

plugin 250 - SAGEM3000 SH7055 RE-

NAULT plugin 559 - SAGEM3000 SH7055 YALE

The lay-by pins are placed in the lower part of the ECU. Micro  ${\sf SH7055}$ 