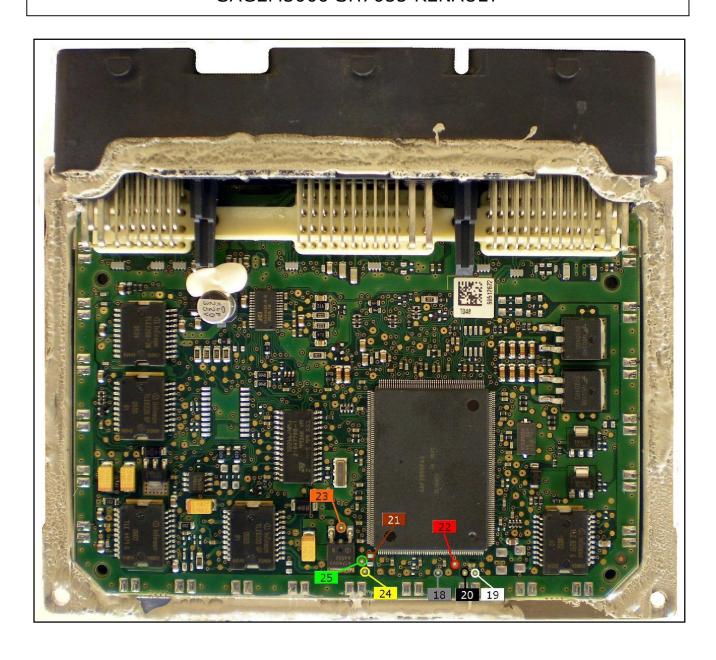

## **DIRECT CONNECTION – ECU READING:**

For the READING procedure use the FLAT cable F34NTF53

|         | 11 25<br>12 26        |  |
|---------|-----------------------|--|
| Pin     | Colore<br>Colour      |  |
| 11      | Non usato             |  |
| U/Au    | Not used Non usato    |  |
| 12      | Not used              |  |
| 13      | Non usato             |  |
| +3      | Not used              |  |
| 14      | Non usato<br>Not used |  |
| 4.5     | Non usato             |  |
| 15      | Not used              |  |
| 16      | Non usato<br>Not used |  |
| 2.0     | Non usato             |  |
| 17      | Not used              |  |
| 18      | Grigio                |  |
| 5000000 | Grey                  |  |
| 19      | Bianco<br>White       |  |
| 2.0     | Nero                  |  |
| 20      | Black                 |  |
| 21      | Marrone<br>Brown      |  |
| 2.2     | Rosso                 |  |
|         | Red<br>Arancio        |  |
| 23      | Orange<br>Giallo      |  |
| 24      |                       |  |
| 800-500 | Yellow<br>Verde       |  |
| 25      | Green                 |  |
| 26      | Non usato             |  |
| 26      | Not used              |  |