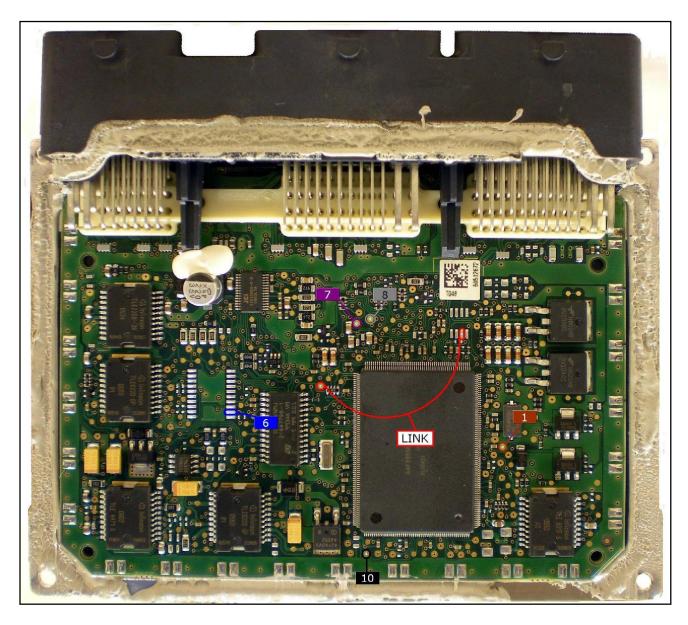

### **DIRECT CONNECTION - ECU WRITING:**

For the WRITING procedure use the FLAT cable F34NTF51

**WARNING:** to perform the writing it is necessary to make a short-circuit (LINK). Such bridge is used for the WRITING ONLY, remove it after the writing procedure.