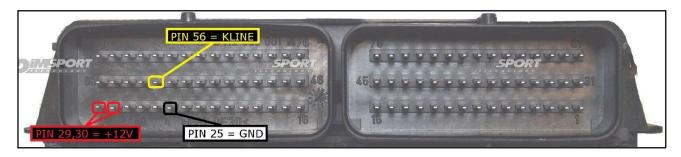

#### **DIRECT CONNECTION**

In order to connect to the ECU use the CABLE F32GN037C. Make sure that the POWER led (red) on Trasdata is ON.

| COLORE FILO<br>WIRE COLOUR | DESCRIZIONE<br>DESCRIPTION            |
|----------------------------|---------------------------------------|
| ROSSO<br>RED               | POSITIVO DIRETTO<br>POWER BATTERY     |
| ARANCIO<br>ORANGE          | POSITIVO SOTTO QUADRO POWER SWITCH ON |
| NERO<br>BLACK              | MASSA<br>GND                          |
| GIALLO<br>YELLOW           | KLINE                                 |
| VERDE<br>GREEN             | CAN LOW                               |
| BIANCO<br>WHITE            | ICAN HIGH                             |
| GRIGIO<br>GREY             | POL4<br>BOOT                          |
| BLU<br>BLUE                | POL5<br>CNF1                          |
|                            | TENSIONE PROG.<br>PROG. VOLTAGE       |
| MARRONE<br>BROWN           | RESET*                                |

### **BOOT CONNECTION**

Connect the GREY wire of the F32GN037C cable as described:

| ORE FILO<br>COULOR | DESCRIZIONE<br>DESCRIPTION |  |
|--------------------|----------------------------|--|
| GRIGIO<br>GREY     | POL4<br>BOOT               |  |