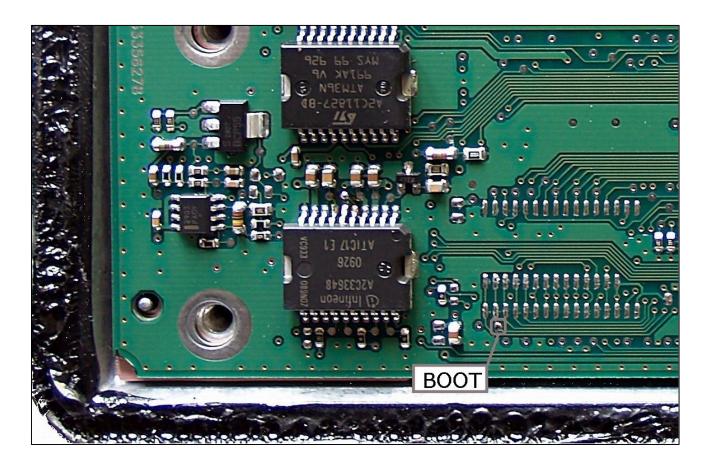

# SIEMENS M300 GM DAEWOO

### **BOOT CONNECTION**

Connect the GREY wire of the F32GN037C cable as described:

| ORE FILO<br>COULOR | DESCRIZIONE<br>DESCRIPTION |  |
|--------------------|----------------------------|--|
| GRIGIO<br>GREY     | POL4<br>BOOT               |  |