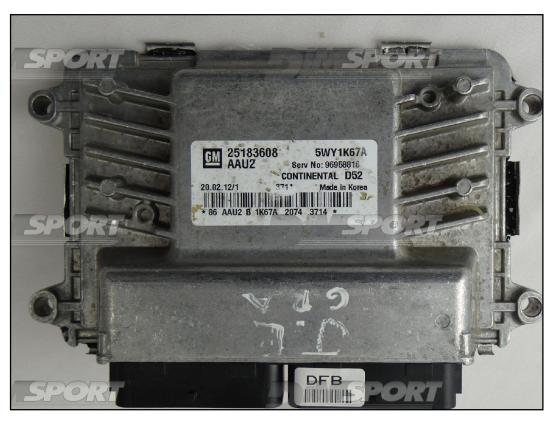

#### **DIRECT CONNECTION**

In order to connect to the ECU use the CABLE F32GN037C. Make sure that the POWER led (red) on Trasdata is ON.

| COLORE FILO<br>WIRE COLOUR | DESCRIZIONE<br>DESCRIPTION            |
|----------------------------|---------------------------------------|
| ROSSO<br>RED               | POSITIVO DIRETTO<br>POWER BATTERY     |
| ARANCIO<br>ORANGE          | POSITIVO SOTTO QUADRO POWER SWITCH ON |
| NERO<br>BLACK              | MASSA<br>GND                          |
| GIALLO<br>YELLOW           | KLINE                                 |
| VERDE<br>GREEN             | CAN LOW                               |
| BIANCO<br>WHITE            | ICAN HIGH                             |
| GRIGIO<br>GREY             | POL4<br>BOOT                          |
| BLU<br>BLUE                | POL5<br>CNF1                          |
|                            | TENSIONE PROG.<br>PROG. VOLTAGE       |
| MARRONE<br>BROWN           | RESET*                                |

### **ECU CONNECTOR**