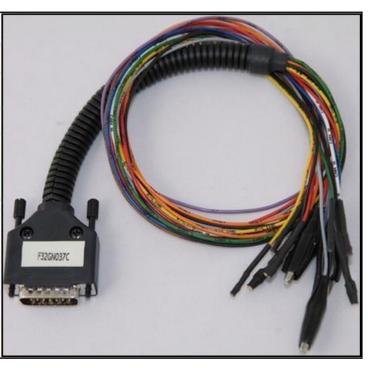

#### **DIRECT CONNECTION**

In order to connect to the ECU use the CABLE F32GN037C. Make sure that the POWER led (red) on Trasdata is ON.

| COLORE FILO<br>WIRE COLOUR | DESCRIZIONE<br>DESCRIPTION            |
|----------------------------|---------------------------------------|
| ROSSO<br>RED               | POSITIVO DIRETTO<br>POWER BATTERY     |
| ARANCIO<br>ORANGE          | POSITIVO SOTTO QUADRO POWER SWITCH ON |
| NERO<br>BLACK              | MASSA<br>GND                          |
| GIALLO<br>YELLOW           | KLINE                                 |
| VERDE<br>GREEN             | CAN LOW                               |
| BIANCO<br>WHITE            | ICAN HIGH                             |
| GRIGIO<br>GREY             | POL4<br>BOOT                          |
| BLU<br>BLUE                | POL5<br>CNF1                          |
|                            | TENSIONE PROG.<br>PROG. VOLTAGE       |
| MARRONE<br>BROWN           | RESET*                                |