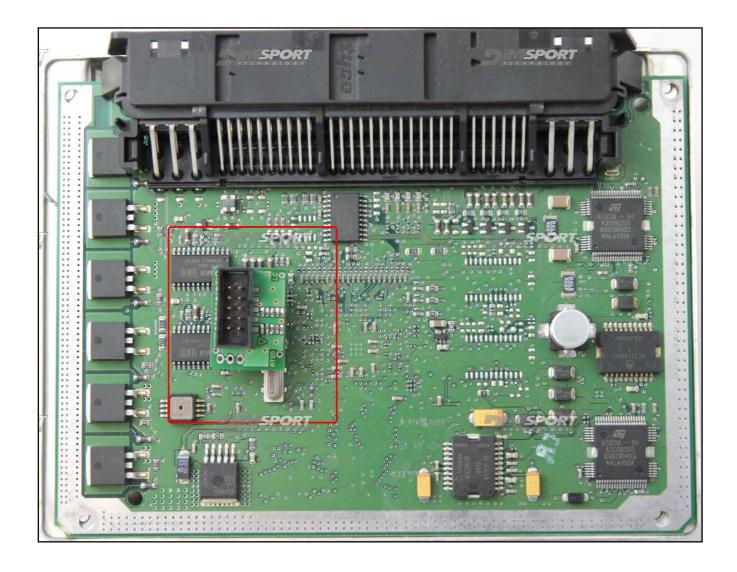

#### **DIRECT CONNECTION with SIEMENS F34NTA06 adapter**

#### DIMA CONNECTION with SIEMENS F34DM003+F34DM004 adapters

4 N M C