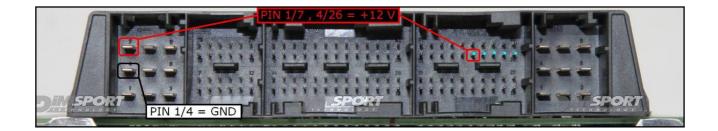

#### ECU CONNECTOR

In order to connect to the ECU use the CABLE F32GN037C. Make sure that the POWER led (red) on Trasdata is ON. For the DIMA KIT use the same connections.

| COLORE FILO<br>WIRE COLOUR | DESCRIZIONE<br>DESCRIPTION               |            |
|----------------------------|------------------------------------------|------------|
| ROSSO<br>RED               | POSITIVO DIRETTO<br>POWER BATTERY        |            |
| ARANCIO<br>ORANGE          | POSITIVO SOTTO QUADRO<br>POWER SWITCH ON |            |
| NERO<br>BLACK              | MASSA<br>GND                             |            |
| GIALLO<br>YELLOW           | KLINE                                    |            |
| VERDE<br>GREEN             | CAN LOW                                  |            |
| BIANCO<br>WHITE            | CAN HIGH                                 |            |
| GRIGIO<br>GREY             | POL4<br>BOOT                             | F32GH037C  |
| BLU<br>BLUE                | POL5<br>CNF1                             | Personal A |
| VIOLA/GRIGI<br>PURPLE/GREY | D TENSIONE PROG.<br>PROG. VOLTAGE        | - SHARMS   |
| MARRONE<br>BROWN           | RESET                                    |            |