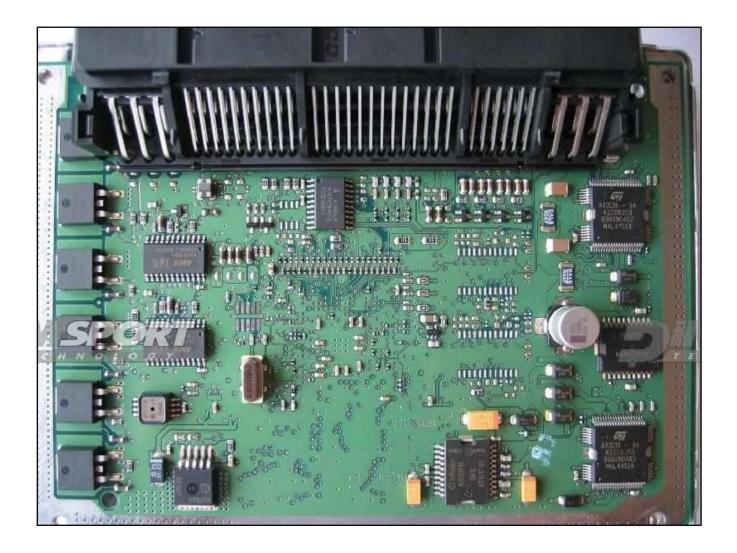

#### ECU CONNECTOR

In order to connect to the ECU use the CABLE F32GN037C. Make sure that the POWER led (red) on Trasdata is ON. For the DIMA KIT use the same connections.

| COLORE FILO<br>WIRE COLOUR | DESCRIZIONE<br>DESCRIPTION               |            |
|----------------------------|------------------------------------------|------------|
| ROSSO<br>RED               | POSITIVO DIRETTO<br>POWER BATTERY        |            |
| ARANCIO<br>ORANGE          | POSITIVO SOTTO QUADRO<br>POWER SWITCH ON |            |
| NERO<br>BLACK              | MASSA<br>GND                             |            |
| GIALLO<br>YELLOW           | KLINE                                    |            |
| VERDE<br>GREEN             | CAN LOW                                  |            |
| BIANCO<br>WHITE            | CAN HIGH                                 |            |
| GRIGIO<br>GREY             | POL4<br>BOOT                             | F32GH037C  |
| BLU<br>BLUE                | POL5<br>CNF1                             | Personal A |
| VIOLA/GRIGI<br>PURPLE/GREY | D TENSIONE PROG.<br>PROG. VOLTAGE        | - SHARMS   |
| MARRONE<br>BROWN           | RESET                                    |            |