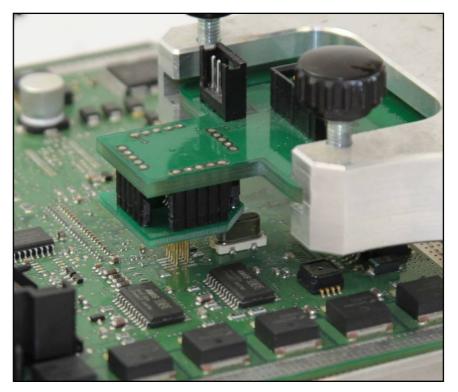

SA<br>GND                             |            |
| GIALLO<br>YELLOW           | KLINE                                    |            |
| VERDE<br>GREEN             | CAN LOW                                  |            |
| BIANCO<br>WHITE            | CAN HIGH                                 |            |
| GRIGIO<br>GREY             | POL4<br>BOOT                             | F32GH037C  |
| BLU<br>BLUE                | POL5<br>CNF1                             | Personal A |
| VIOLA/GRIGI<br>PURPLE/GREY | D TENSIONE PROG.<br>PROG. VOLTAGE        | - SHARMS   |
| MARRONE<br>BROWN           | RESET                                    |            |



#### **DIRECT CONNECTION with SIEMENS F34NTA06 adapter**





#### DIMA CONNECTION with SIEMENS F34DM003+F34DM004 adapters



4 N M C