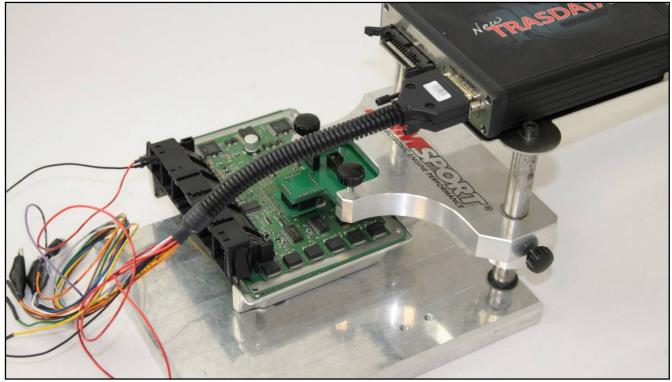

#### ECU CONNECTOR

In order to connect to the ECU use the CABLE F32GN037C. Make sure that the POWER led (red) on Trasdata is ON. For the DIMA KIT use the same connections.

| COLORE FILO<br>WIRE COLOUR | DESCRIZIONE<br>DESCRIPTION               |            |
|----------------------------|------------------------------------------|------------|
| ROSSO<br>RED               | POSITIVO DIRETTO<br>POWER BATTERY        |            |
| ARANCIO<br>ORANGE          | POSITIVO SOTTO QUADRO<br>POWER SWITCH ON |            |
| NERO<br>BLACK              | MASSA<br>GND                             |            |
| GIALLO<br>YELLOW           | KLINE                                    |            |
| VERDE<br>GREEN             | CAN LOW                                  |            |
| BIANCO<br>WHITE            | CAN HIGH                                 |            |
| GRIGIO<br>GREY             | POL4<br>BOOT                             | F32GH037C  |
| BLU<br>BLUE                | POL5<br>CNF1                             | Personal A |
| VIOLA/GRIGI<br>PURPLE/GREY | D TENSIONE PROG.<br>PROG. VOLTAGE        | - SHARMS   |
| MARRONE<br>BROWN           | RESET                                    |            |