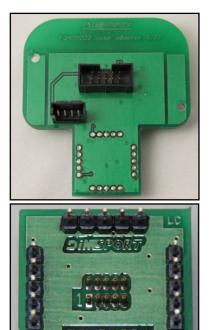

| MASSA<br>GND                             |            |
| GIALLO<br>YELLOW           | KLINE                                    |            |
| VERDE<br>GREEN             | CAN LOW                                  |            |
| BIANCO<br>WHITE            | CAN HIGH                                 |            |
| GRIGIO<br>GREY             | POL4<br>BOOT                             | F32GH037C  |
| BLU<br>BLUE                | POL5<br>CNF1                             | Personal A |
| VIOLA/GRIGI<br>PURPLE/GREY | D TENSIONE PROG.<br>PROG. VOLTAGE        | - SHARMS   |
| MARRONE<br>BROWN           | RESET                                    |            |



#### **DIRECT CONNECTION with SIEMENS F34NTA06 adapter**





#### DIMA CONNECTION with SIEMENS F34DM003+F34DM004 adapters



4 N M C