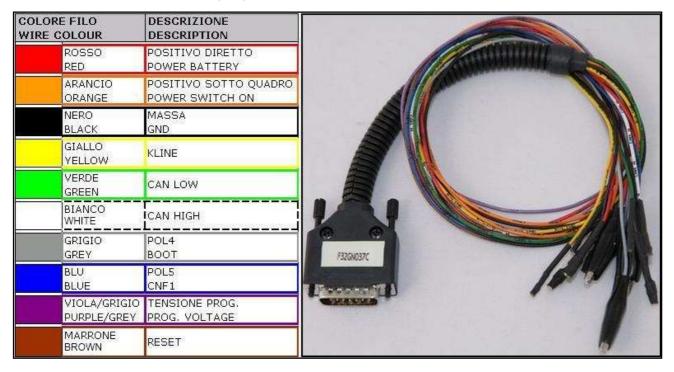

### **ECU CONNECTOR**

Perform the connections using F32GN037C/D and F34NTA18 as described here below: