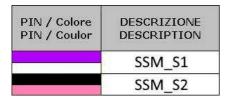

### **ECU CONNECTOR**

Perform the connections using F32GN037C/D and F34NTA18 as described here below: