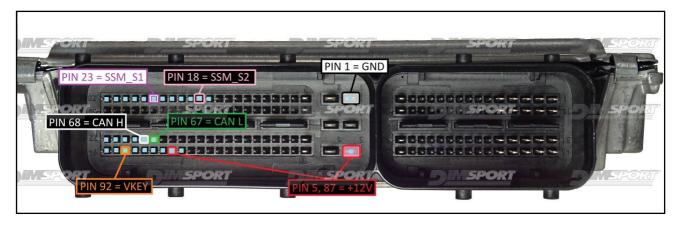

### **ECU CONNECTOR**

Perform the connections using F32GN037C/D and F34NTA18 as described here below: