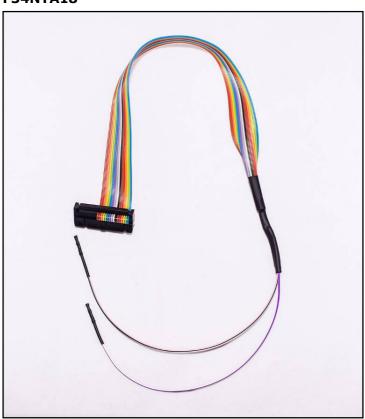

## **LOOSE WIRES SSM CONNECTION**

Connect the F32GN037C/D cable to the **ANALOG PORT** Connect the F34NTA18 cable to the **DIGITAL PORT** 

### **F34NTA18**