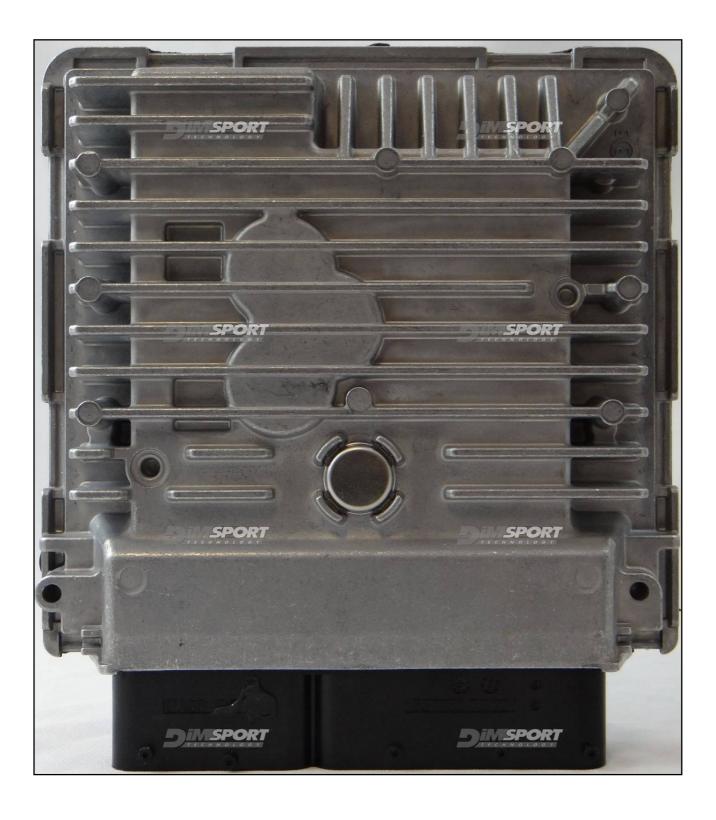

#### **DIRECT CONNECTION**

In order to connect to the ECU use the cable F32GN037C/D. Make sure that the POWER led (red) on Trasdata is ON.