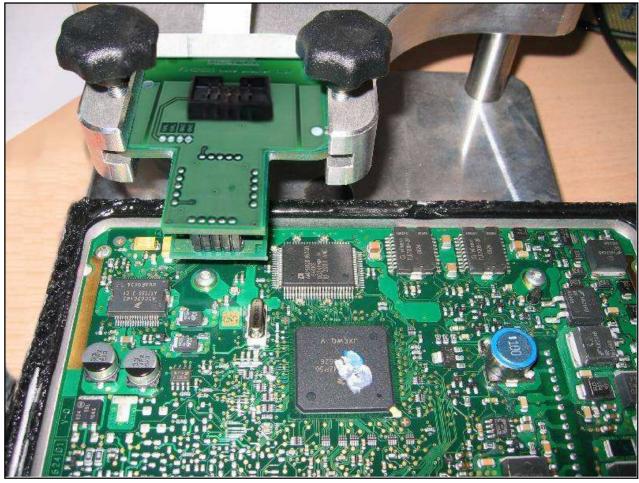

## **DIRECT CONNECTION with adapter SIEMENS F34NTA06**

Connect the F34NTA06 adapter as shown in the picture here below.