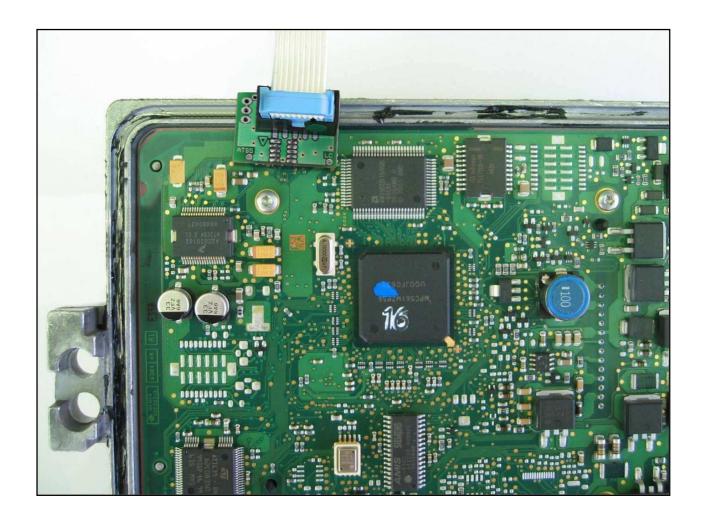

## **DIRECT CONNECTION with adapter SIEMENS F34NTA06**

Connect the F34NTA06 adapter as shown in the picture here below.