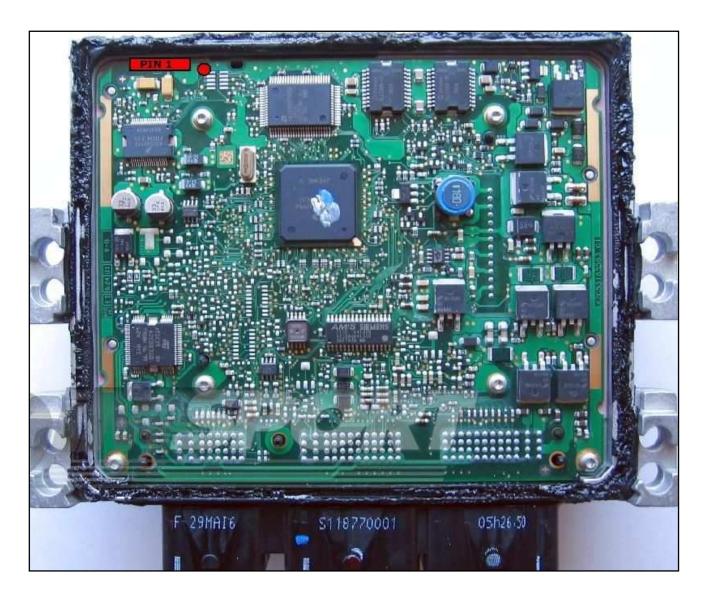

## plugin 081

The lay-by pins are placed in the lower side of the ECU as shown in the picture below.