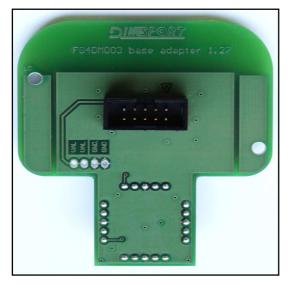

### **DIMA CONNECTION**

It is necessary to connect the adapter F34DM003 on the F34DM004, be careful to the correct position of PIN 1.