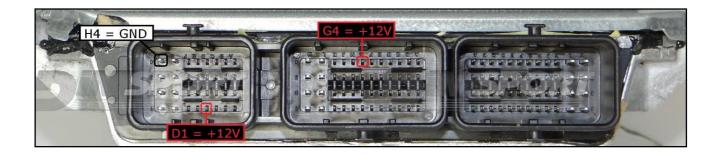

### **ECU CONNECTOR**

In order to connect to the ECU use the CABLE F32GN037C. Make sure that the POWER led (red) on Trasdata is ON.

| COLORE FILO<br>WIRE COLOUR | DESCRIZIONE<br>DESCRIPTION            |                                                                                                                                                                                                                                                                                                                                                                                                                                                                                                                                                                                                                                                                                                                                                                                                                                                                                                                                                                                                                                                                                                                                                                                                                                                                                                                                                                                                                                                                                                                                                                                                                                                                                                                                                                                                                                                                                                                                                                                                                                                                                                                                |
|----------------------------|---------------------------------------|--------------------------------------------------------------------------------------------------------------------------------------------------------------------------------------------------------------------------------------------------------------------------------------------------------------------------------------------------------------------------------------------------------------------------------------------------------------------------------------------------------------------------------------------------------------------------------------------------------------------------------------------------------------------------------------------------------------------------------------------------------------------------------------------------------------------------------------------------------------------------------------------------------------------------------------------------------------------------------------------------------------------------------------------------------------------------------------------------------------------------------------------------------------------------------------------------------------------------------------------------------------------------------------------------------------------------------------------------------------------------------------------------------------------------------------------------------------------------------------------------------------------------------------------------------------------------------------------------------------------------------------------------------------------------------------------------------------------------------------------------------------------------------------------------------------------------------------------------------------------------------------------------------------------------------------------------------------------------------------------------------------------------------------------------------------------------------------------------------------------------------|
| ROSSO<br>RED               | POSITIVO DIRETTO<br>POWER BATTERY     |                                                                                                                                                                                                                                                                                                                                                                                                                                                                                                                                                                                                                                                                                                                                                                                                                                                                                                                                                                                                                                                                                                                                                                                                                                                                                                                                                                                                                                                                                                                                                                                                                                                                                                                                                                                                                                                                                                                                                                                                                                                                                                                                |
| ARANCIO<br>ORANGE          | POSITIVO SOTTO QUADRO POWER SWITCH ON |                                                                                                                                                                                                                                                                                                                                                                                                                                                                                                                                                                                                                                                                                                                                                                                                                                                                                                                                                                                                                                                                                                                                                                                                                                                                                                                                                                                                                                                                                                                                                                                                                                                                                                                                                                                                                                                                                                                                                                                                                                                                                                                                |
| NERO<br>BLACK              | MASSA<br>GND                          |                                                                                                                                                                                                                                                                                                                                                                                                                                                                                                                                                                                                                                                                                                                                                                                                                                                                                                                                                                                                                                                                                                                                                                                                                                                                                                                                                                                                                                                                                                                                                                                                                                                                                                                                                                                                                                                                                                                                                                                                                                                                                                                                |
| GIALLO<br>YELLOW           | KLINE                                 |                                                                                                                                                                                                                                                                                                                                                                                                                                                                                                                                                                                                                                                                                                                                                                                                                                                                                                                                                                                                                                                                                                                                                                                                                                                                                                                                                                                                                                                                                                                                                                                                                                                                                                                                                                                                                                                                                                                                                                                                                                                                                                                                |
| VERDE<br>GREEN             | CAN LOW                               |                                                                                                                                                                                                                                                                                                                                                                                                                                                                                                                                                                                                                                                                                                                                                                                                                                                                                                                                                                                                                                                                                                                                                                                                                                                                                                                                                                                                                                                                                                                                                                                                                                                                                                                                                                                                                                                                                                                                                                                                                                                                                                                                |
| BIANCO<br>WHITE            | ICAN HIGH                             |                                                                                                                                                                                                                                                                                                                                                                                                                                                                                                                                                                                                                                                                                                                                                                                                                                                                                                                                                                                                                                                                                                                                                                                                                                                                                                                                                                                                                                                                                                                                                                                                                                                                                                                                                                                                                                                                                                                                                                                                                                                                                                                                |
| GRIGIO<br>GREY             | POL4<br>BOOT                          | F32GN037C                                                                                                                                                                                                                                                                                                                                                                                                                                                                                                                                                                                                                                                                                                                                                                                                                                                                                                                                                                                                                                                                                                                                                                                                                                                                                                                                                                                                                                                                                                                                                                                                                                                                                                                                                                                                                                                                                                                                                                                                                                                                                                                      |
| BLU<br>BLUE                | POL5<br>CNF1                          | December 1                                                                                                                                                                                                                                                                                                                                                                                                                                                                                                                                                                                                                                                                                                                                                                                                                                                                                                                                                                                                                                                                                                                                                                                                                                                                                                                                                                                                                                                                                                                                                                                                                                                                                                                                                                                                                                                                                                                                                                                                                                                                                                                     |
|                            | TENSIONE PROG. PROG. VOLTAGE          | THE STATE OF THE S |
| MARRONE<br>BROWN           | RESET                                 |                                                                                                                                                                                                                                                                                                                                                                                                                                                                                                                                                                                                                                                                                                                                                                                                                                                                                                                                                                                                                                                                                                                                                                                                                                                                                                                                                                                                                                                                                                                                                                                                                                                                                                                                                                                                                                                                                                                                                                                                                                                                                                                                |