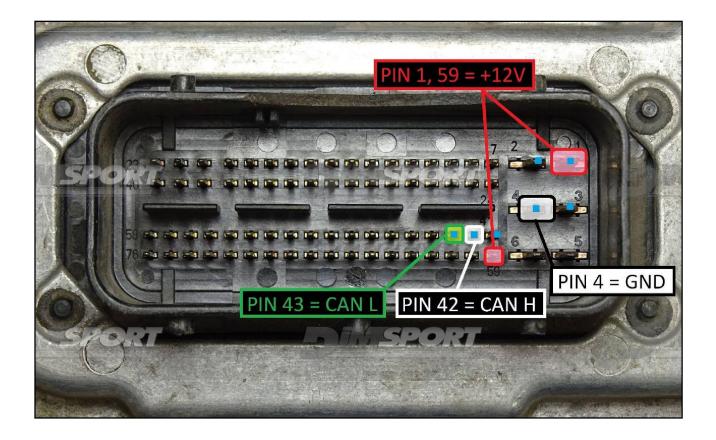

#### ECU CONNECTOR

In order to connect to the ECU use the cable F32GN037C. Make sure that the POWER led (red) on Trasdata is ON.

| COLORE FILO<br>WIRE COLOUR | DESCRIZIONE<br>DESCRIPTION               |              |
|----------------------------|------------------------------------------|--------------|
| ROSSO<br>RED               | POSITIVO DIRETTO<br>POWER BATTERY        |              |
| ARANCIO<br>ORANGE          | POSITIVO SOTTO QUADRO<br>POWER SWITCH ON |              |
| NERO<br>BLACK              | MASSA<br>GND                             |              |
| GIALLO<br>YELLOW           | KLINE                                    |              |
| VERDE<br>GREEN             | CAN LOW                                  |              |
| BIANCO<br>WHITE            | CAN HIGH                                 |              |
| GRIGIO<br>GREY             | POL4<br>BOOT                             | F32GN037C    |
| BLU BLUE                   | POL5<br>CNF1                             | Factored (1) |
|                            | TENSIONE PROG.<br>PROG. VOLTAGE          | CHANNE -     |
| MARRONE<br>BROWN           | RESET                                    |              |

#### **CNF1 CONNECTION**

Connect the BLUE wire of the cable F32GN037C as described here below:

| COLORE FILO<br>WIRE COLOUR | DESCRIZIONE<br>DESCRIPTION |  |
|----------------------------|----------------------------|--|
| BLU<br>BLUE                | CNF1                       |  |