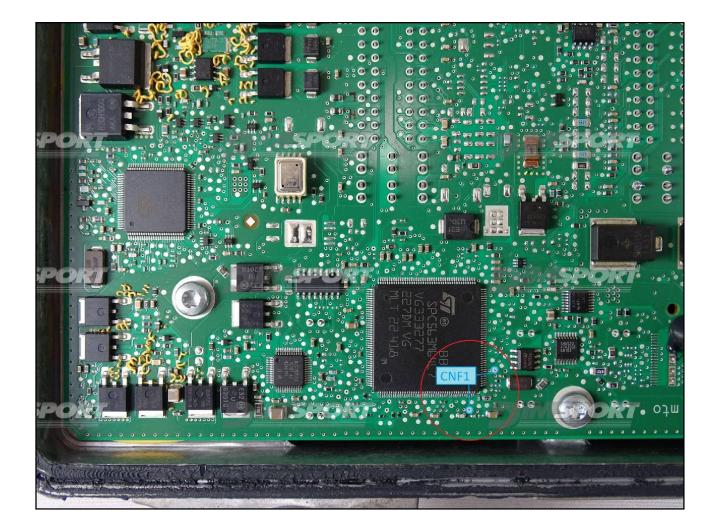

#### **CNF1 CONNECTION**

Connect the BLUE wire of the cable F32GN037C as described here below:

| COLORE FILO<br>WIRE COLOUR | DESCRIZIONE<br>DESCRIPTION |  |
|----------------------------|----------------------------|--|
| BLU<br>BLUE                | CNF1                       |  |