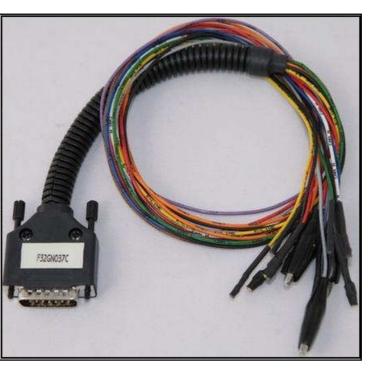

### **ECU CONNECTOR**

In order to connect to the ECU use the CABLE F32GN037C. Make sure that the POWER led (red) on Trasdata is ON.

| COLORE FILO<br>WIRE COLOUR |                   | DESCRIZIONE<br>DESCRIPTION               |  |
|----------------------------|-------------------|------------------------------------------|--|
|                            | ROSSO<br>RED      | POSITIVO DIRETTO<br>POWER BATTERY        |  |
|                            | ARANCIO<br>ORANGE | POSITIVO SOTTO QUADRO<br>POWER SWITCH ON |  |
|                            | NERO<br>BLACK     | MASSA<br>GND                             |  |
|                            | GIALLO<br>YELLOW  | KLINE                                    |  |
|                            | VERDE<br>GREEN    | CAN LOW                                  |  |
|                            | BIANCO<br>WHITE   | ICAN HIGH                                |  |
|                            | GRIGIO<br>GREY    | POL4<br>BOOT                             |  |
|                            | BLU<br>BLUE       | POL5<br>CNF1                             |  |
|                            |                   | TENSIONE PROG.<br>PROG. VOLTAGE          |  |
|                            | MARRONE<br>BROWN  | RESET                                    |  |