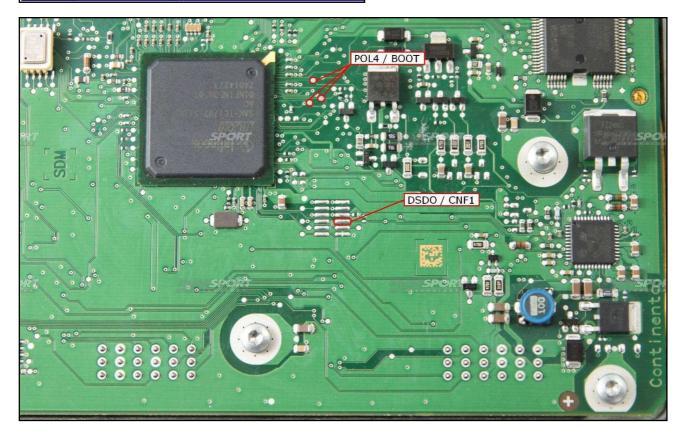

## **POL4&POL5 CONNECTION**

Connect the BLUE and GREY wires of the cable F32GN037C as described here below:

| COLORE FILO<br>WIRE COLOUR |                | DESCRIZIONE<br>DESCRIPTION |  |
|----------------------------|----------------|----------------------------|--|
|                            | GRIGIO<br>GREY | POL4<br>BOOT               |  |
|                            | BLU<br>BLUE    | POL5<br>CNF1               |  |