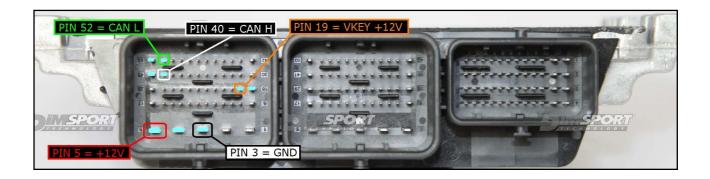

### **ECU CONNECTOR**

In order to connect to the ECU use the CABLE F32GN037C. Make sure that the POWER led (red) on Trasdata is ON.

| COLORE FILO<br>WIRE COLOUR |                   | DESCRIZIONE<br>DESCRIPTION               |  |
|----------------------------|-------------------|------------------------------------------|--|
|                            | ROSSO<br>RED      | POSITIVO DIRETTO<br>POWER BATTERY        |  |
|                            | ARANCIO<br>ORANGE | POSITIVO SOTTO QUADRO<br>POWER SWITCH ON |  |
|                            | NERO<br>BLACK     | MASSA<br>GND                             |  |
|                            | GIALLO<br>YELLOW  | KLINE                                    |  |
|                            | VERDE<br>GREEN    | CAN LOW                                  |  |
|                            | BIANCO<br>WHITE   | ICAN HIGH                                |  |
|                            | GRIGIO<br>GREY    | POL4<br>BOOT                             |  |
|                            | BLU<br>BLUE       | POL5<br>CNF1                             |  |
|                            |                   | TENSIONE PROG.<br>PROG. VOLTAGE          |  |
|                            | MARRONE<br>BROWN  | RESET                                    |  |