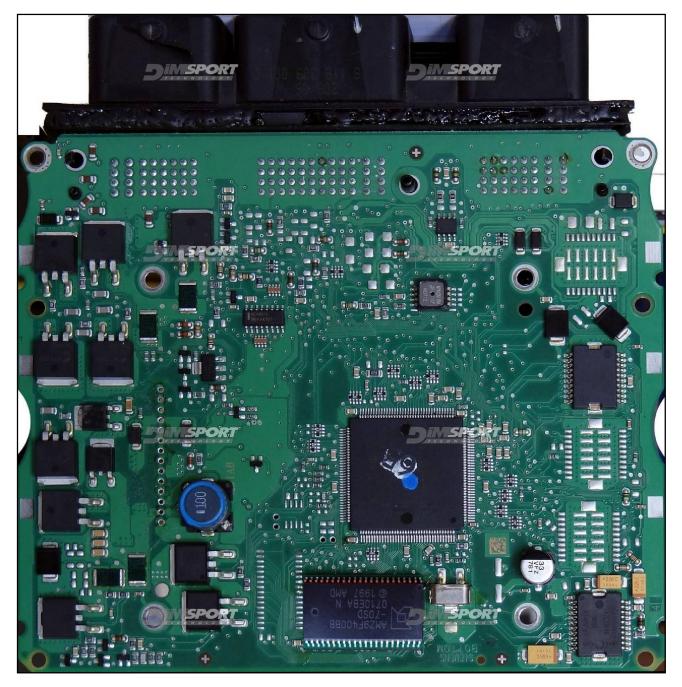

### SIEMENS SID901 FORD

# plugin **460**



## SIEMENS SID901 FORD

#### DIRECT CONNECTION

In order to connect to the ECU use the CABLE F32GN037C. Make sure that the POWER led (red) on Trasdata is ON.

| COLORE FILO<br>WIRE COLOUR  | DESCRIZIONE<br>DESCRIPTION               |           |
|-----------------------------|------------------------------------------|-----------|
| ROSSO<br>RED                | POSITIVO DIRETTO<br>POWER BATTERY        |           |
| ARANCIO<br>ORANGE           | POSITIVO SOTTO QUADRO<br>POWER SWITCH ON |           |
| NERO<br>BLACK               | MASSA<br>GND                             |           |
| GIALLO<br>YELLOW            | KLINE                                    |           |
| VERDE<br>GREEN              | CAN LOW                                  |           |
| BIANCO<br>WHITE