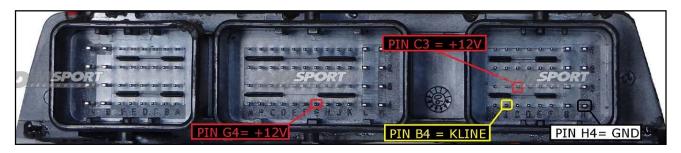

#### DIRECT CONNECTION

In order to connect to the ECU use the CABLE F32GN037C. Make sure that the POWER led (red) on Trasdata is ON.

| COLORE FILO<br>WIRE COLOUR  | DESCRIZIONE<br>DESCRIPTION               |           |
|-----------------------------|------------------------------------------|-----------|
| ROSSO<br>RED                | POSITIVO DIRETTO<br>POWER BATTERY        |           |
| ARANCIO<br>ORANGE           | POSITIVO SOTTO QUADRO<br>POWER SWITCH ON |           |
| NERO<br>BLACK               | MASSA<br>GND                             |           |
| GIALLO<br>YELLOW            | KLINE                                    |           |
| VERDE<br>GREEN              | CAN LOW                                  |           |
| BIANCO<br>WHITE             | CAN HIGH                                 |           |
| GRIGIO<br>GREY              | POL4<br>BOOT                             | F32GH037C |
| BLU                         | POL5<br>CNF1                             | Passant 1 |
| VIOLA/GRIGIO<br>PURPLE/GREY | TENSIONE PROG.<br>PROG. VOLTAGE          | - MAXING  |
| MARRONE<br>BROWN            | RESET                                    |           |

#### **ECU CONNECTOR**