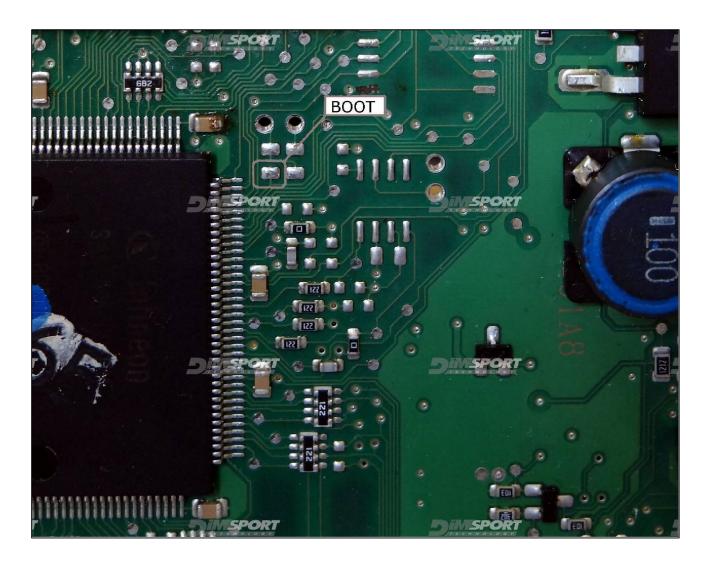

### **POL4 CONNECTION**

Connect the GREY wire of the cable F32GN037C as described here below :

| COLORE FILO<br>WIRE COULOR |                | DESCRIZIONE<br>DESCRIPTION |  |
|----------------------------|----------------|----------------------------|--|
|                            | GRIGIO<br>GREY | POL4<br>BOOT               |  |