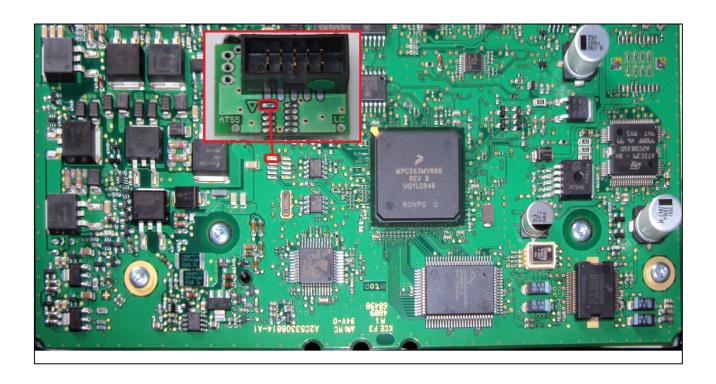

#### **ECU CONNECTOR**

In order to connect to the ECU use the CABLE F32GN037C. Make sure that the POWER led (red) on Trasdata is ON.

| COLORE FILO<br>WIRE COLOUR  | DESCRIZIONE<br>DESCRIPTION            |           |
|-----------------------------|---------------------------------------|-----------|
| ROSSO<br>RED                | POSITIVO DIRETTO<br>POWER BATTERY     |           |
| ARANCIO<br>ORANGE           | POSITIVO SOTTO QUADRO POWER SWITCH ON |           |
| NERO<br>BLACK               | MASSA<br>GND                          |           |
| GIALLO<br>YELLOW            | KLINE                                 |           |
| VERDE<br>GREEN              | CAN LOW                               |           |
| BIANCO<br>WHITE             | ICAN HIGH                             |           |
| GRIGIO<br>GREY              | POL4<br>BOOT                          | F32GH037C |
| BLU<br>BLUE                 | POL5<br>CNF1                          | Townson 1 |
| VIOLA/GRIGIO<br>PURPLE/GREY | TENSIONE PROG. PROG. VOLTAGE          | WANA      |
| MARRONE<br>BROWN            | RESET                                 |           |

## **DIRECT CONNECTION with F34NTA06 adapter**