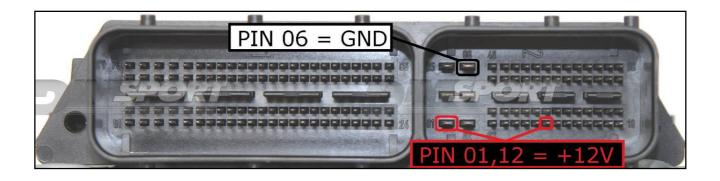

#### **ECU CONNECTOR**

In order to connect to the ECU use the CABLE F32GN037C. Make sure that the POWER led (red) on Trasdata is ON.

| COLORE FILO<br>WIRE COLOUR  | DESCRIZIONE<br>DESCRIPTION            |           |
|-----------------------------|---------------------------------------|-----------|
| ROSSO<br>RED                | POSITIVO DIRETTO<br>POWER BATTERY     |           |
| ARANCIO<br>ORANGE           | POSITIVO SOTTO QUADRO POWER SWITCH ON |           |
| NERO<br>BLACK               | MASSA<br>GND                          |           |
| GIALLO<br>YELLOW            | KLINE                                 |           |
| VERDE<br>GREEN              | CAN LOW                               |           |
| BIANCO<br>WHITE             | ICAN HIGH                             |           |
| GRIGIO<br>GREY              | POL4<br>BOOT                          | F32GH037C |
| BLU<br>BLUE                 | POL5<br>CNF1                          | Townson 1 |
| VIOLA/GRIGIO<br>PURPLE/GREY | TENSIONE PROG. PROG. VOLTAGE          | WANA      |
| MARRONE<br>BROWN            | RESET                                 |           |