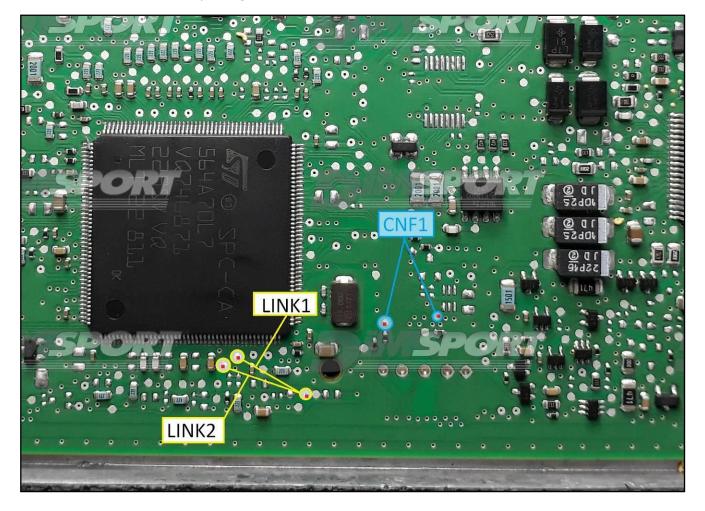

### **DIRECT CNF1 CONNECTION**

Connect the BLUE wire of the cable F32GN037C/D as described here below

| COLORE FILO | DESCRIZIONE |
|-------------|-------------|
| WIRE COLOUR | DESCRIPTION |
| BLU<br>BLUE | CNF1        |

Warning: LINK1, LINK2, are mandatory connections for a correct communication. Remove the LINKS before placing the ECU back into the vehicle.