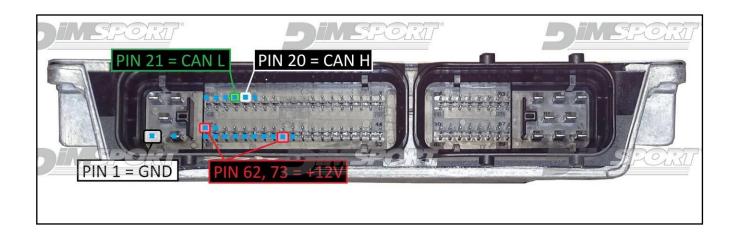

# CONTINENTAL SIMOS15.3x BAM VAG

### plugin 1764





### CONTINENTAL SIMOS15.3x BAM VAG

### **DIRECT CONNECTION**

In order to connect to the ECU use the cable F32GN037C/D. Make sure that the POWER led (red) on Trasdata is ON.



#### **ECU CONNECTOR**



# CONTINENTAL SIMOS15.3x BAM VAG

### **DIRECT CNF1 CONNECTION**

Connect the BLUE wire of the cable F32GN037C/D as described here below

| COLORE FILO | DESCRIZIONE |
|-------------|-------------|
| WIRE COLOUR | DESCRIPTION |
| BLU<br>BLUE | CNF1        |

Warning: LINK1, LINK2, are mandatory connections for a correct communication. Remove the LINKS before placing the ECU back into the vehicle.