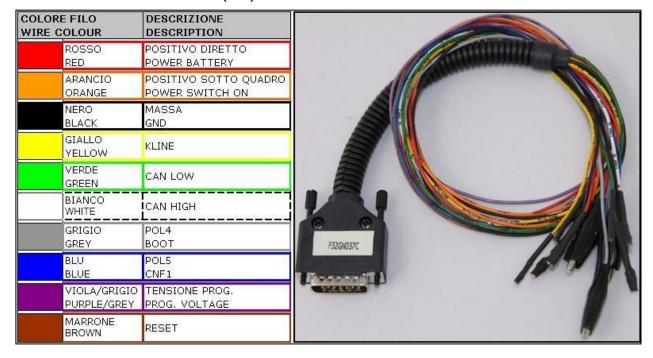

### **DIRECT CONNECTION**

In order to connect to the ECU use the cable F32GN037C/D. Make sure that the POWER led (red) on Trasdata is ON.

### **DIRECT CNF1 CONNECTION**

Connect the BLUE wire of the cable F32GN037C/D as described here below

| COLORE FILO | DESCRIZIONE |
|-------------|-------------|
| WIRE COLOUR | DESCRIPTION |
| BLU<br>BLUE | CNF1        |