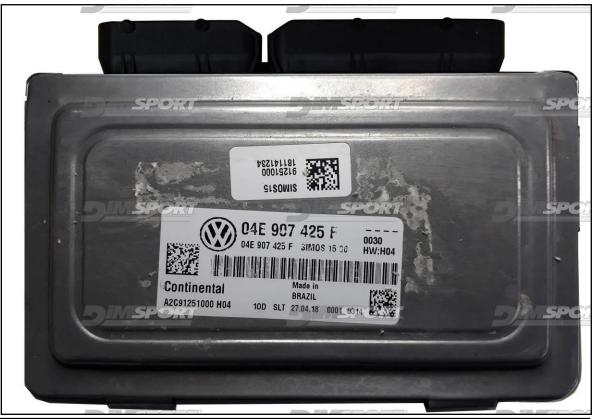

# CONTINENTAL SIMOS15.3x BAM VAG

### plugin 1764





### CONTINENTAL SIMOS15.3x BAM VAG

### **DIRECT CONNECTION**

In order to connect to the ECU use the cable F32GN037C/D. Make sure that the POWER led (red) on Trasdata is ON.



#### **ECU CONNECTOR**



# CONTINENTAL SIMOS15.3x BAM VAG

### **DIRECT CNF1 CONNECTION**

Connect the BLUE wire of the cable F32GN037C/D as described here below

| COLORE FILO | DESCRIZIONE |
|-------------|-------------|
| WIRE COLOUR | DESCRIPTION |
| BLU<br>BLUE | CNF1        |

Warning: LINK1, LINK2, are mandatory connections for a correct communication. Remove the LINKS before placing the ECU back into the vehicle.