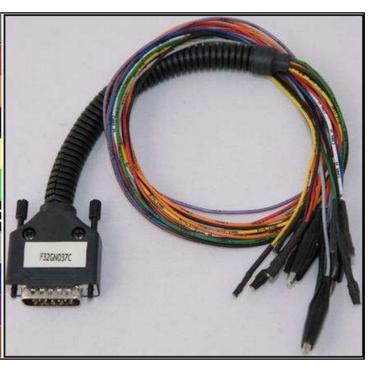

#### **DIRECT CONNECTION**

In order to connect to the ECU use the CABLE F32GN037C. Make sure that the POWER led (red) on Trasdata is ON.

| COLORE FILO<br>WIRE COLOUR |                   | DESCRIZIONE<br>DESCRIPTION               |
|----------------------------|-------------------|------------------------------------------|
|                            | ROSSO<br>RED      | POSITIVO DIRETTO<br>POWER BATTERY        |
|                            | ARANCIO<br>ORANGE | POSITIVO SOTTO QUADRO<br>POWER SWITCH ON |
|                            | NERO<br>BLACK     | MASSA<br>GND                             |
|                            | GIALLO<br>YELLOW  | KLINE                                    |
|                            | VERDE<br>GREEN    | CAN LOW                                  |
|                            | BIANCO<br>WHITE   | ICAN HIGH                                |
|                            | GRIGIO<br>GREY    | POL4<br>BOOT                             |
|                            | BLU<br>BLUE       | POL5<br>CNF1                             |
|                            |                   | TENSIONE PROG.<br>PROG. VOLTAGE          |
|                            | MARRONE<br>BROWN  | RESET                                    |