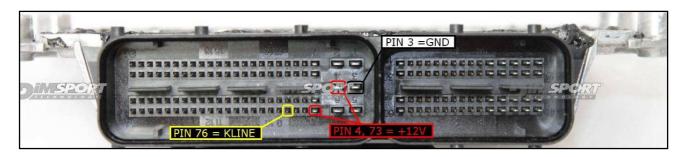

br>POWER SWITCH ON |
|                            | NERO<br>BLACK     | MASSA<br>GND                             |
|                            | GIALLO<br>YELLOW  | KLINE                                    |
|                            | VERDE<br>GREEN    | CAN LOW                                  |
|                            | BIANCO<br>WHITE   | ICAN HIGH                                |
|                            | GRIGIO<br>GREY    | POL4<br>BOOT                             |
|                            | BLU<br>BLUE       | POL5<br>CNF1                             |
|                            |                   | TENSIONE PROG.<br>PROG. VOLTAGE          |
|                            | MARRONE<br>BROWN  | RESET                                    |



#### **ECU CONNECTOR**



## SIEMENS SIMTEC 76 800 OPEL

### **BOOT CONNECTION**

Connect the GREY wire of the F32GN037C cable as described:

| COLORE FILO<br>WIRE COULOR |   | DESCRIZIONE<br>DESCRIPTION |  |
|----------------------------|---|----------------------------|--|
| GRIGIO<br>GREY             | ) | POL4<br>BOOT               |  |