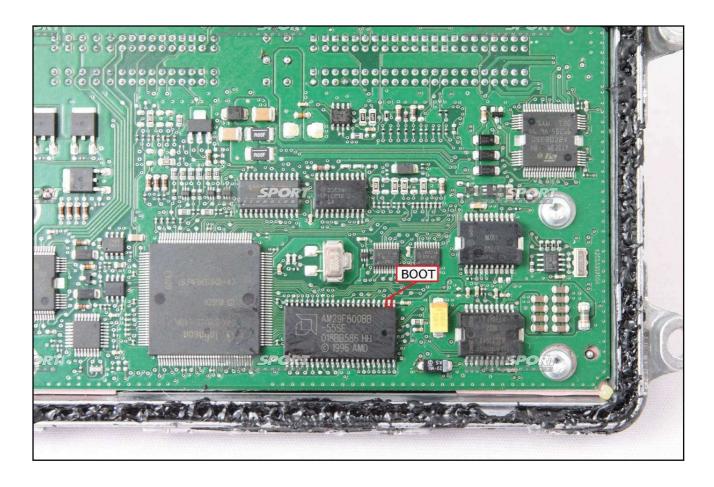

### **BOOT CONNECTION**

Connect the GREY wire of the F32GN037C cable as described:

| COLORE FILO<br>WIRE COULOR |   | DESCRIZIONE<br>DESCRIPTION |  |
|----------------------------|---|----------------------------|--|
| GRIGIO<br>GREY             | ) | POL4<br>BOOT               |  |