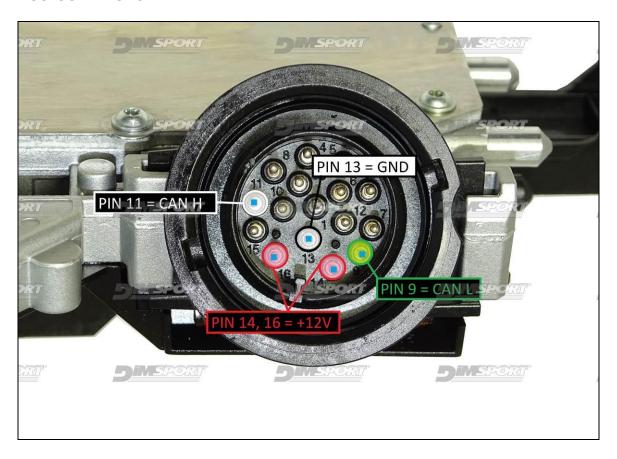

---------|
| WIRE COLOUR      | DESCRIPTION           |
| ROSSO            | POSITIVO DIRETTO      |
| RED              | POWER BATTERY         |
| ARANCIO          | POSITIVO SOTTO QUADRO |
| ORANGE           | POWER SWITCH ON       |
| NERO             | MASSA                 |
| BLACK            | GND                   |
| GIALLO<br>YELLOW | KLINE                 |
| VERDE<br>GREEN   | CAN LOW               |
| BIANCO<br>WHYTE  | CAN HIGH              |
| GRIGIO           | POL4                  |
| GREY             | BOOT                  |
| BLU              | POL5                  |
| BLUE             | CNF1                  |
| VIOLA/GRIGIO     | TENSIONE PROG.        |
| PURPLE/GREY      | PROG. VOLTAGE         |
| MARRONE<br>GREY  | RESET                 |



# **ECU CONNECTOR**