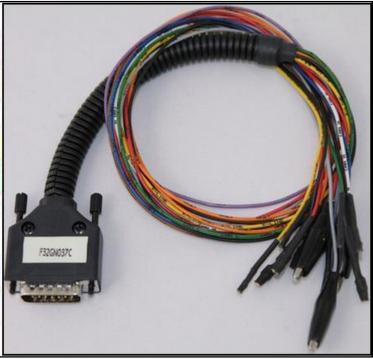

### **DIRECT CONNECTION**

For the connection use the cable F32GN037C/D connected to the ECU. Make sure that the POWER led (red) on Trasdata is ON.

| COLORE FILO      | DESCRIZIONE           |
|------------------|-----------------------|
| WIRE COLOUR      | DESCRIPTION           |
| ROSSO            | POSITIVO DIRETTO      |
| RED              | POWER BATTERY         |
| ARANCIO          | POSITIVO SOTTO QUADRO |
| ORANGE           | POWER SWITCH ON       |
| NERO             | MASSA                 |
| BLACK            | GND                   |
| GIALLO<br>YELLOW | KLINE                 |
| VERDE<br>GREEN   | CAN LOW               |
| BIANCO<br>WHYTE  | CAN HIGH              |
| GRIGIO           | POL4                  |
| GREY             | BOOT                  |
| BLU              | POL5                  |
| BLUE             | CNF1                  |
| VIOLA/GRIGIO     | TENSIONE PROG.        |
| PURPLE/GREY      | PROG. VOLTAGE         |
| MARRONE<br>GREY  | RESET                 |