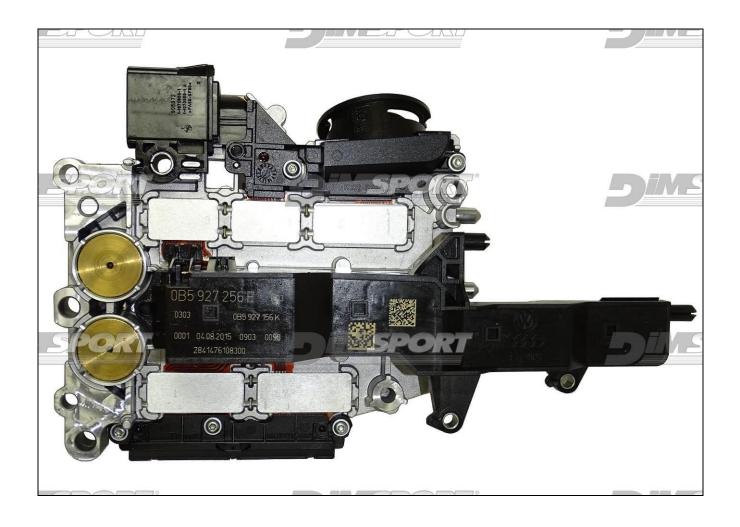

# TEMIC DL501 GEN2 IROM TC1782 BENCH VAG

# plugin 1751

**ATTENTION:** it is possible to CLONE the DSG control unit only with the same spare part number

### TEMIC DL501 GEN2 IROM TC1782 BENCH VAG