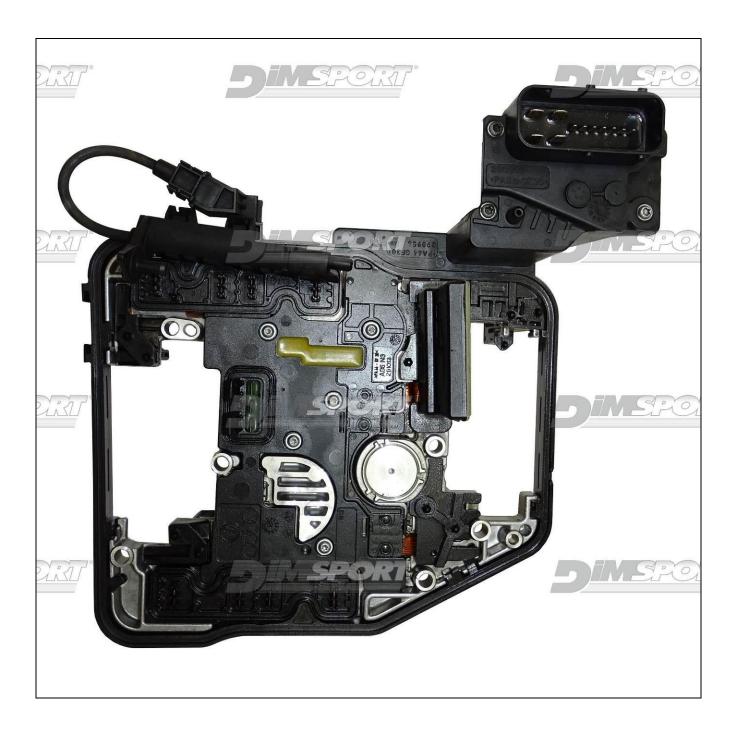

## TEMIC DQ200 GEN1 IROM TC1766 BENCH VAG

# plugin 1757

**ATTENTION:** it is possible to CLONE the DSG control unit only with the same spare part number

### TEMIC DQ200 GEN1 IROM TC1766 BENCH VAG