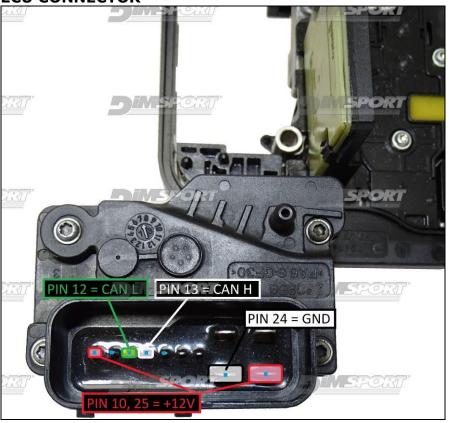

------------|
| ROSSO<br>RED               | POSITIVO DIRETTO<br>POWER BATTERY          |
| ARANC:<br>ORANG            | POSITIVO SOTTO QUADRO POWER SWITCH ON      |
| NERO<br>BLACK              | MASSA<br>GND                               |
| GIALLO<br>YELLOV           | KLINE                                      |
| VERDE<br>GREEN             | CAN LOW                                    |
| BIANCO<br>WHYTE            | CAN HIGH                                   |
| GRIGIO<br>GREY             | POL4<br>BOOT                               |
| BLU<br>BLUE                | POL5<br>CNF1                               |
|                            | RIGIO TENSIONE PROG.<br>GREY PROG. VOLTAGE |
| MARRO<br>GREY              | RESET                                      |



### **ECU CONNECTOR**