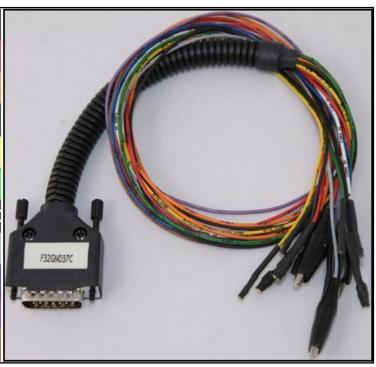

#### **DIRECT CONNECTION**

For the connection use the cable F32GN037C/D connected to the ECU. Make sure that the POWER led (red) on Trasdata is ON.

| COLORE FILO<br>WIRE COLOUR | DESCRIZIONE<br>DESCRIPTION                 |
|----------------------------|--------------------------------------------|
| ROSSO<br>RED               | POSITIVO DIRETTO<br>POWER BATTERY          |
| ARANC:<br>ORANG            | POSITIVO SOTTO QUADRO POWER SWITCH ON      |
| NERO<br>BLACK              | MASSA<br>GND                               |
| GIALLO<br>YELLOV           | KLINE                                      |
| VERDE<br>GREEN             | CAN LOW                                    |
| BIANCO<br>WHYTE            | CAN HIGH                                   |
| GRIGIO<br>GREY             | POL4<br>BOOT                               |
| BLU<br>BLUE                | POL5<br>CNF1                               |
|                            | RIGIO TENSIONE PROG.<br>GREY PROG. VOLTAGE |
| MARRO<br>GREY              | RESET                                      |