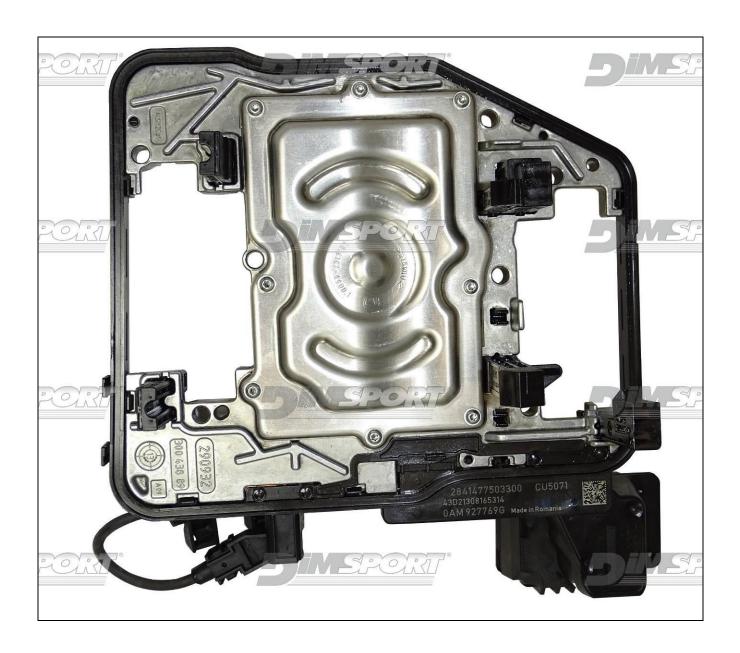

## TEMIC DQ200 GEN1 IROM TC1766 BENCH VAG

# plugin 1757

**ATTENTION:** it is possible to CLONE the DSG control unit only with the same spare part number

### TEMIC DQ200 GEN1 IROM TC1766 BENCH VAG