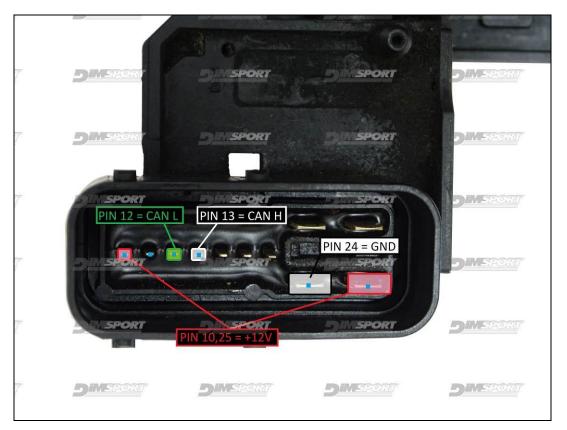

|
| ARANCIO<br>ORANGE          | POSITIVO SOTTO QUADRO<br>POWER SWITCH ON |           |
| NERO<br>BLACK              | MASSA<br>GND                             |           |
| GIALLO<br>YELLOW           | KLINE                                    |           |
| VERDE<br>GREEN             | CAN LOW                                  |           |
| BIANCO                     | ICAN HIGH                                |           |
| GRIGIO<br>GREY             | POL4<br>BOOT                             | F320H037C |
| BLU<br>BLUE                | POL5<br>CNF1                             |           |
| VIOLA/GRIGIO               | PROG. VOLTAGE                            | CHANNS -  |
| MARRONE<br>GREY            | RESET                                    |           |

## ECU CONNECTOR