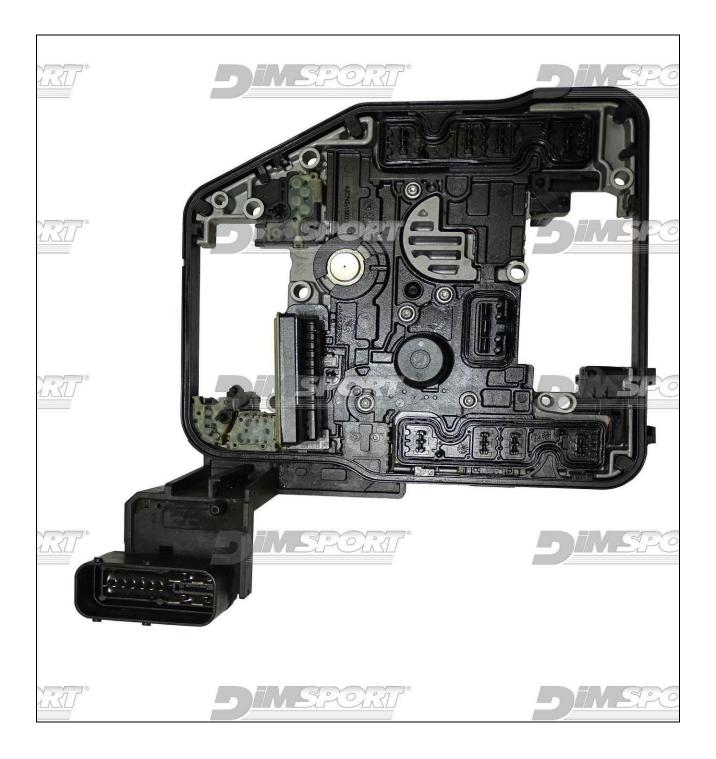

## TEMIC DQ200 GEN2 IROM TC1782 BENCH VAG

## plugin 1714

**ATTENTION:** it is possible to CLONE the DSG control unit only with the same spare part number



TEMIC DQ200 GEN2 IROM TC1782 BENCH VAG



## **DIRECT CONNECTION**

For the connection use the cable F32GN037C/D connected to the ECU. Make sure that the POWER led (red) on Trasdata is ON.

| COLORE FILO<br>WIRE COLOUR | DESCRIZIONE<br>DESCRIPTION               |           |
|----------------------------|------------------------------------------|-----------|
| ROSSO<br>RED               | POSITIVO DIRETTO<br>POWER BATTERY        |           |
| ARANCIO<br>ORANGE          | POSITIVO SOTTO QUADRO<br>POWER SWITCH ON |           |
| NERO<br>BLACK              | MASSA<br>GND                             |           |
| GIALLO<br>YELLOW           | KLINE                                    |           |
| VERDE<br>GREEN             | CAN LOW                                  |           |
| BIAN