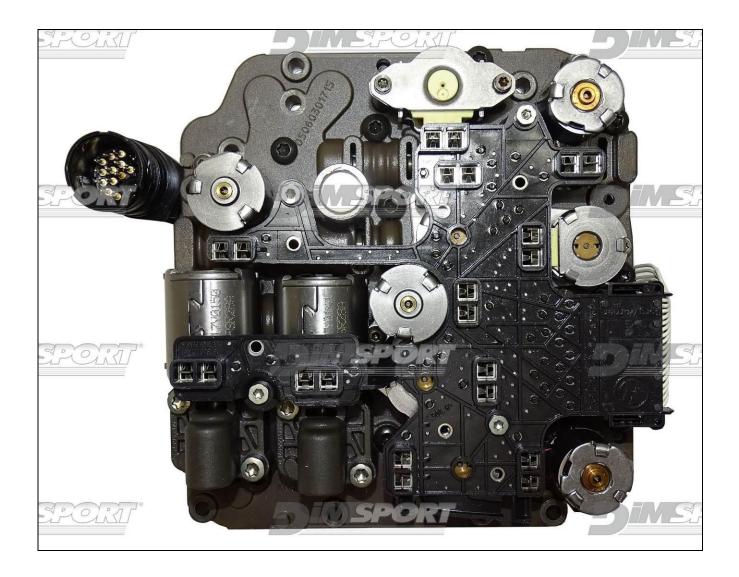

### TEMIC DQ250 IROM TC1766 BENCH VAG

# plugin 1756

**ATTENTION:** it is possible to CLONE the DSG control unit only with the same spare part number



### TEMIC DQ250 IROM TC1766 BENCH VAG



#### **DIRECT CONNECTION**

For the connection use the cable F32GN037C/D connected to the ECU. Make sure that the POWER led (red) on Trasdata is ON.

| COLORE FILO<br>WIRE COLOUR  | DESCRIZIONE<br>DESCRIPTION               |                   |
|-----------------------------|------------------------------------------|-------------------|
| ROSSO<br>RED                | POSITIVO DIRETTO<br>POWER BATTERY        |                   |
| ARANCIO<br>ORANGE           | POSITIVO SOTTO QUADRO<br>POWER SWITCH ON |                   |
| NERO<br>BLACK               | MASSA<br>GND                             |                   |
| GIALLO<br>YELLOW            | KLINE                                    |                   |
| VERDE<br>GREEN              | CAN L