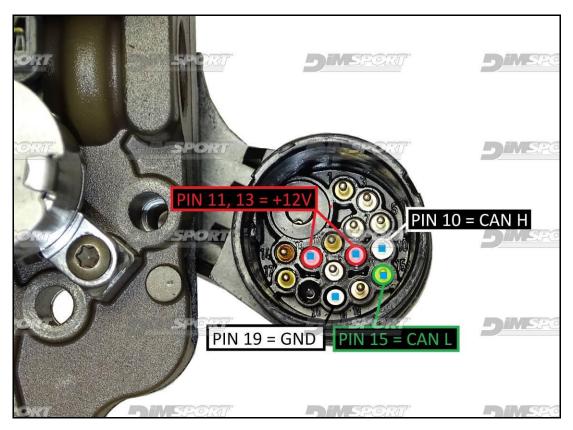

|
| NERO<br>BLACK               | MASSA<br>GND                             |                   |
| GIALLO<br>YELLOW            | KLINE                                    |                   |
| VERDE<br>GREEN              | CAN LOW                                  |                   |
| BIANCO<br>WHYTE             | ICAN HIGH                                |                   |
| GRIGIO<br>GREY              | POL4<br>BOOT                             | F320A037C         |
| BLU<br>BLUE                 | POL5<br>CNF1                             | Parameters / Star |
| VIOLA/GRIGIO<br>PURPLE/GREY | TENSIONE PROG.<br>PROG. VOLTAGE          | WHATELS           |
| MARRONE<br>GREY             | RESET                                    |                   |

## ECU CONNECTOR