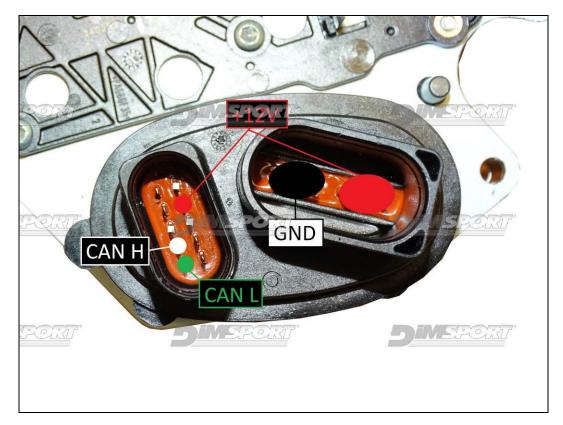

## **ECU CONNECTOR**

| COLORE FILO<br>WIRE COLOUR | DESCRIZIONE<br>DESCRIPTION               |                   |
|----------------------------|------------------------------------------|-------------------|
| ROSSO<br>RED               | POSITIVO DIRETTO<br>POWER BATTERY        |                   |
| ARANCIO<br>ORANGE          | POSITIVO SOTTO QUADRO<br>POWER SWITCH ON |                   |
| NERO<br>BLACK              | MASSA<br>GND                             |                   |
| GIALLO<br>YELLOW           | KLINE                                    |                   |
| VERDE<br>GREEN             | CAN LOW                                  |                   |
| BIANCO<br>WHYTE            | ICAN HIGH                                |                   |
| GRIGIO<br>GREY             | POL4<br>BOOT                             | F32GH037C         |
| BLU<br>BLUE                | POL5<br>CNF1                             | Barrowskill (STV) |
|                            | TENSIONE PROG.<br>PROG. VOLTAGE          | - WANKS           |
| MARRONE<br>GREY            | RESET                                    |                   |