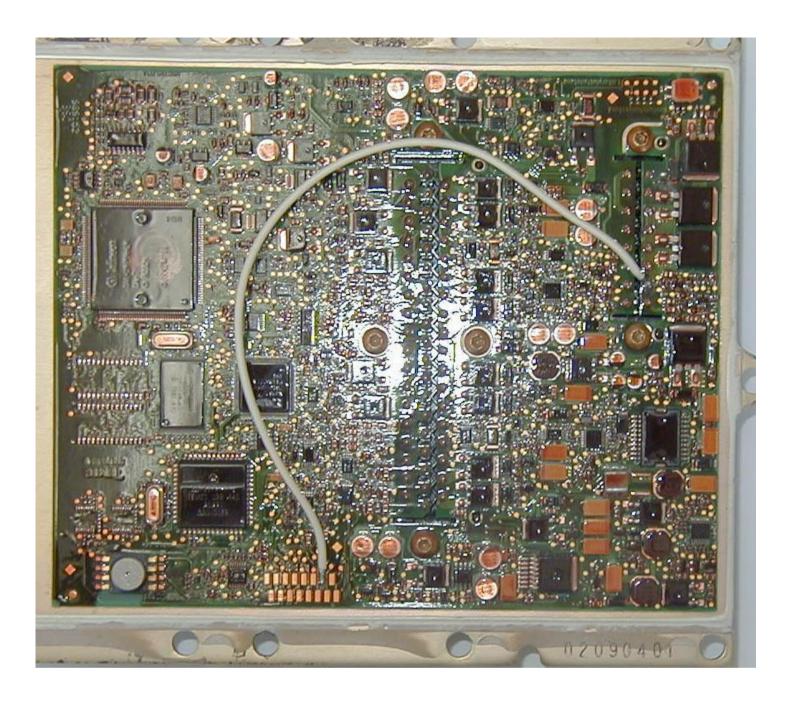

Connection from the pin 7with 29F200 PSOP.

Connection from the pin 7 with 29F200 TSOP.

If the Wire wants to be left and close the ecu, use a silicon cable to the resistant to the high temperatures at least up to  $100 \, \text{C}^{\circ}$ .