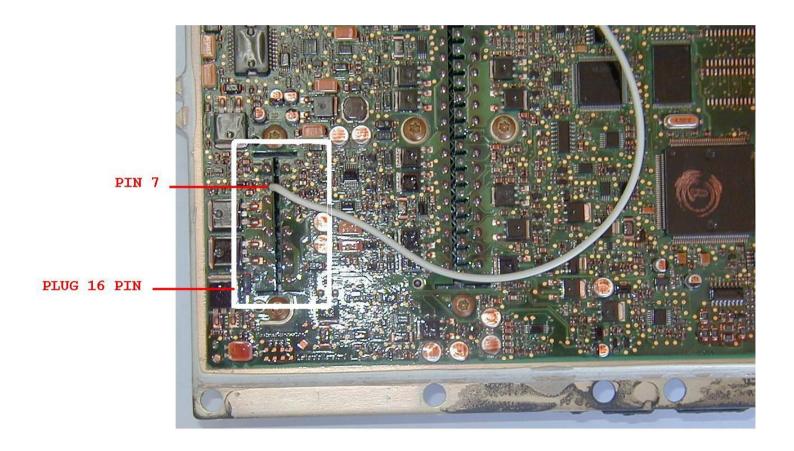

## ISTRUCTIONS FOR THE ECU MERCEDES TEMIC ACTROS ATEGO UNIMOG ecc. CONNECTION

Get off the ecu from the truck, unscrew the screws , and lift the cover very slowly without damaging it.

Solder a wire on the target to the pin 7 of the connector to 16 pins equal for all the ECUs euro 1/2/3 29F200 PSOP TSPO ..

Connection from the pin 7with 29F200 PSOP.

Connection from the pin 7 with 29F200 TSOP.

If the Wire wants to be left and close the ecu, use a silicon cable to the resistant to the high temperatures at least up to  $100 \, \text{C}^{\circ}$ .

Perform the connection of the pin out like following picture for euro 1/2/3 29F200.