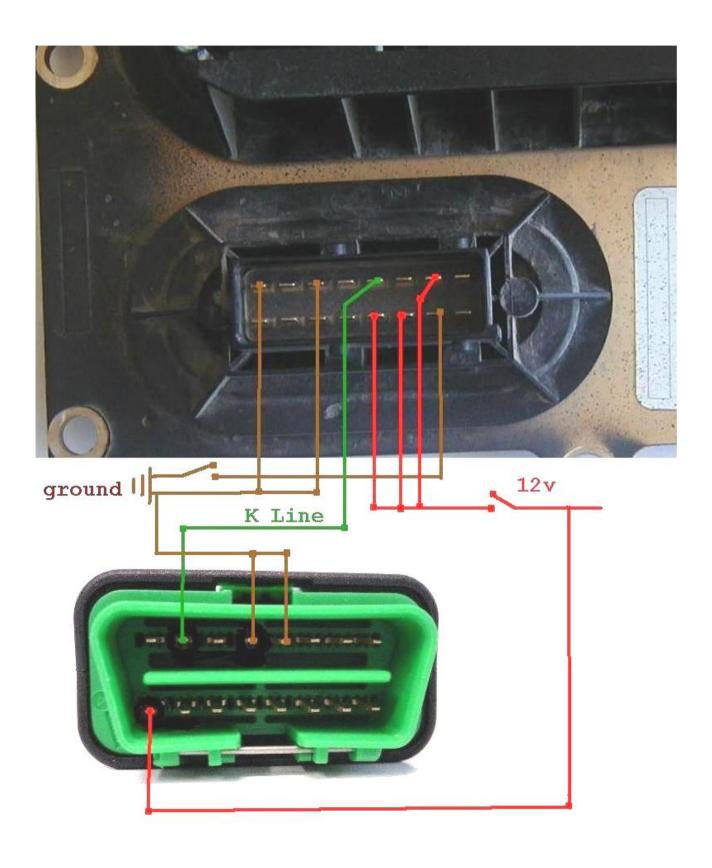

Perform the connection of the pin out like following picture for euro 1/2/3 29F200.