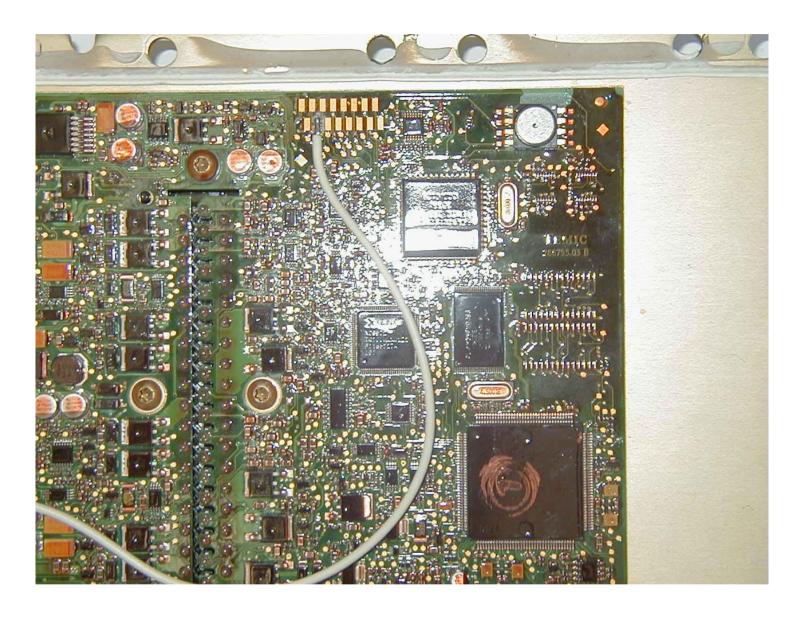

## ISTRUCTIONS FOR THE ECU MERCEDES TEMIC ACTROS ATEGO UNIMOG ecc. CONNECTION

Get off the ecu from the truck, unscrew the screws , and lift the cover very slowly without damaging it.

Solder a wire on the target to the pin 7 of the connector to 16 pins equal for all the ECUs euro 1/2/3 29F200 PSOP TSPO ..

Connection from the pin 7with 29F200 PSOP.

Connection from the pin 7 with 29F200 TSOP.

If the Wire wants to be left and close the ecu, use a silicon cable to the resistant to the high temperatures at least up to  $100 \, \text{C}^{\circ}$ .