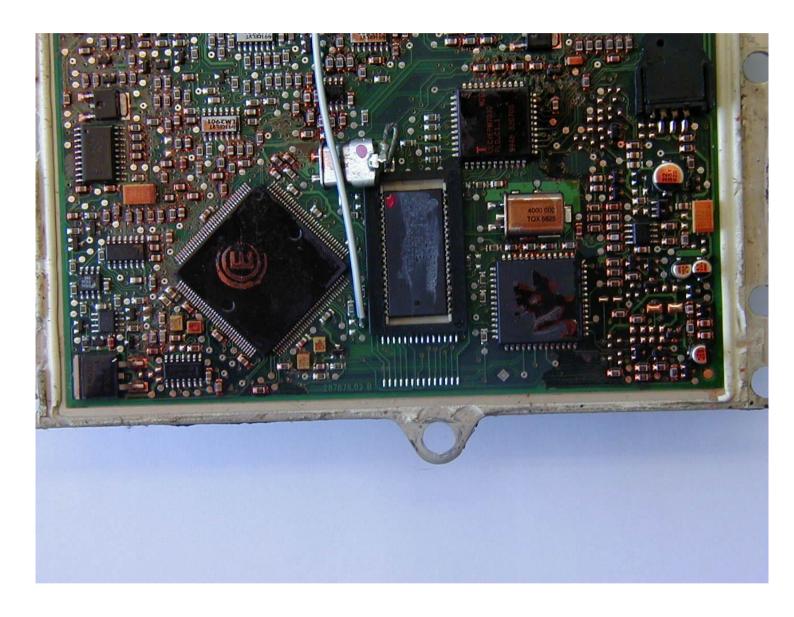

## ISTRUCTIONS FOR THE ECU MERCEDES TEMIC ACTROS ATEGO UNIMOG ecc. CONNECTION

Get off the ecu from the truck, unscrew the screws , and lift the cover very slowly without damaging it.

Solder a wire on the target to the pin 7 of the connector to 16 pins equal for all the ECUs euro 1/2/3 29F200 PSOP TSPO ..

Connection from the pin 7with 29F200 PSOP.

Connection from the pin 7 with 29F200 TSOP.

If the Wire wants to be left and close the ecu, use a silicon cable to the resistant to the high temperatures at least up to  $100 \, \text{C}^{\circ}$ .

Perform the connection of the pin out like following picture for euro 1/2/3 29F200.