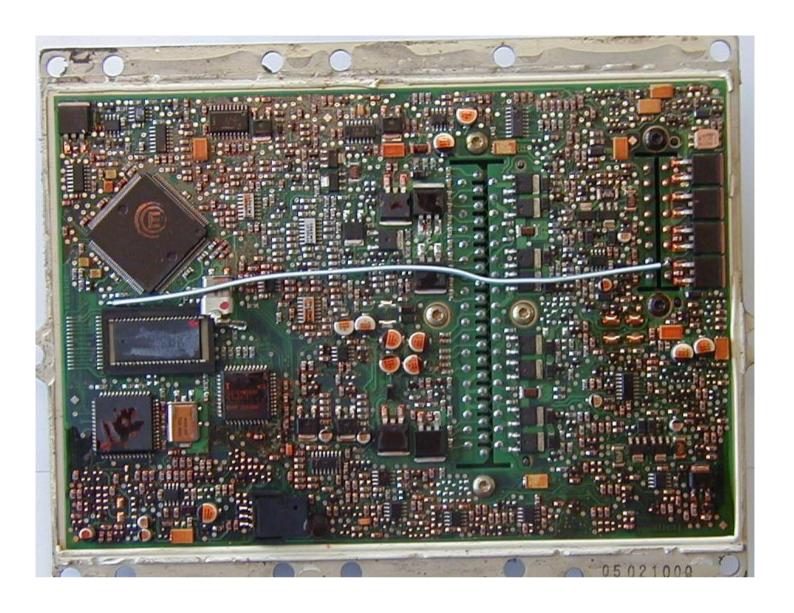

## ISTRUCTIONS FOR THE ECU MERCEDES TEMIC ACTROS ATEGO UNIMOG ecc. CONNECTION

Get off the ecu from the truck, unscrew the screws , and lift the cover very slowly without damaging it.

Solder a wire on the target to the pin 7 of the connector to 16 pins equal for all the ECUs euro 1/2/3 29F200 PSOP TSPO ..

Connection from the pin 7with 29F200 PSOP.

Connection from the pin 7 with 29F200 TSOP.

If the Wire wants to be left and close the ecu, use a silicon cable to the resistant to the high temperatures at least up to  $100 \, \text{C}^{\circ}$ .

Perform the connection of the pin out like following picture for euro 1/2/3 29F200.