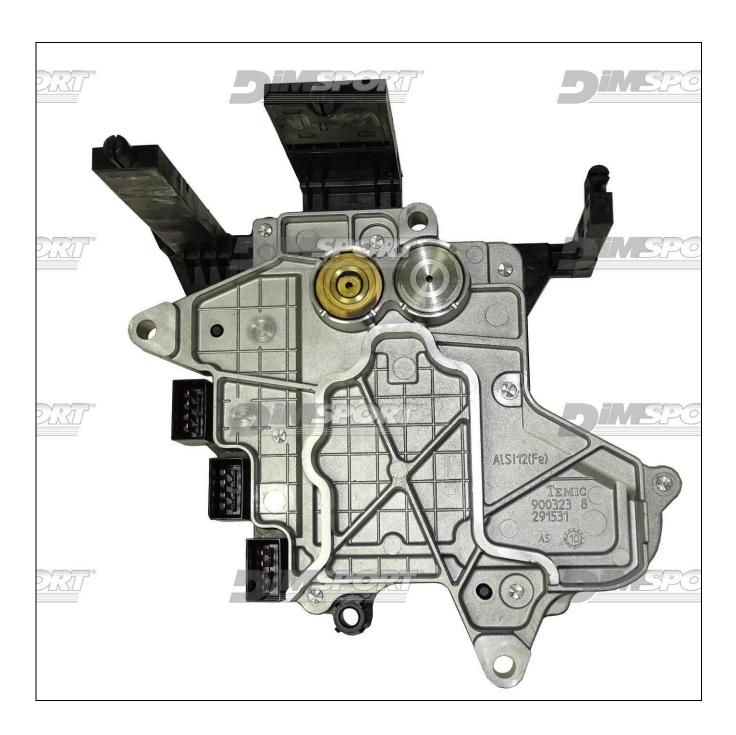

# plugin 1758

**ATTENTION:** it is possible to CLONE the DSG control unit only with the same spare part number