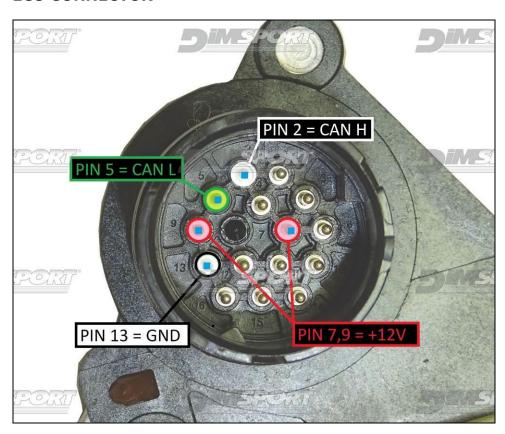

|
| RED              | POWER BATTERY                   |
| ARANCIO          | POSITIVO SOTTO QUADRO           |
| ORANGE           | POWER SWITCH ON                 |
| NERO             | MASSA                           |
| BLACK            | GND                             |
| GIALLO<br>YELLOW | KLINE                           |
| VERDE<br>GREEN   | CAN LOW                         |
| BIANCO<br>WHYTE  | CAN HIGH                        |
| GRIGIO           | POL4                            |
| GREY             | BOOT                            |
| BLU              | POL5                            |
| BLUE             | CNF1                            |
|                  | TENSIONE PROG.<br>PROG. VOLTAGE |
| MARRONE<br>GREY  | RESET                           |



# **ECU CONNECTOR**