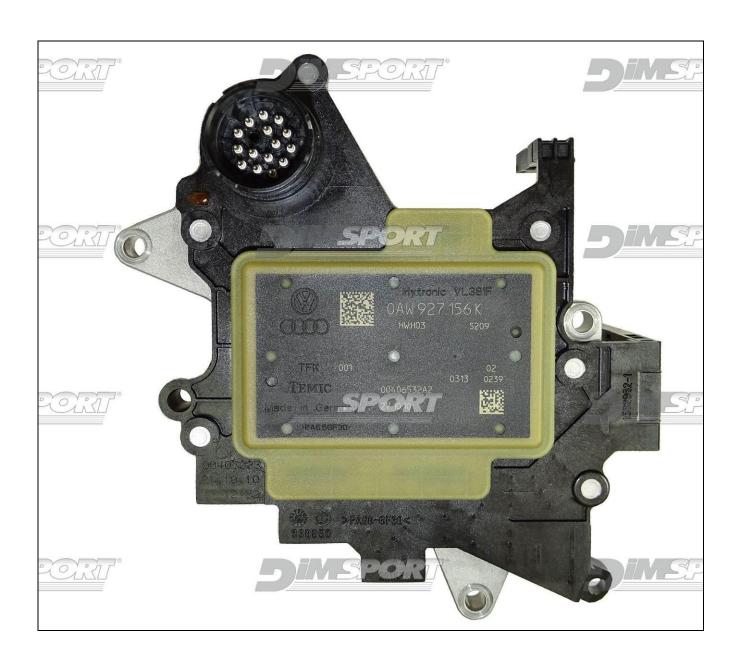

# plugin 1758

**ATTENTION:** it is possible to CLONE the DSG control unit only with the same spare part number