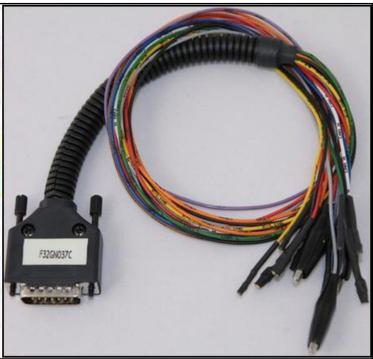

#### **DIRECT CONNECTION**

For the connection use the cable F32GN037C/D connected to the ECU. Make sure that the POWER led (red) on Trasdata is ON.

| COLORE FILO      | DESCRIZIONE                     |
|------------------|---------------------------------|
| WIRE COLOUR      | DESCRIPTION                     |
| ROSSO            | POSITIVO DIRETTO                |
| RED              | POWER BATTERY                   |
| ARANCIO          | POSITIVO SOTTO QUADRO           |
| ORANGE           | POWER SWITCH ON                 |
| NERO             | MASSA                           |
| BLACK            | GND                             |
| GIALLO<br>YELLOW | KLINE                           |
| VERDE<br>GREEN   | CAN LOW                         |
| BIANCO<br>WHYTE  | CAN HIGH                        |
| GRIGIO           | POL4                            |
| GREY             | BOOT                            |
| BLU              | POL5                            |
| BLUE             | CNF1                            |
|                  | TENSIONE PROG.<br>PROG. VOLTAGE |
| MARRONE<br>GREY  | RESET                           |