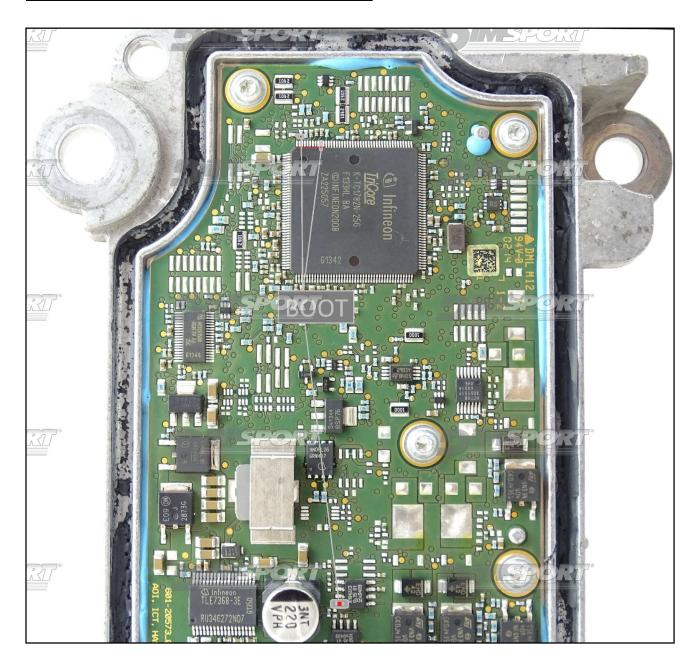

## **BOOT CONNECTION**

Connect the GREY wire of the cable F32GN037C as shown in the picture.

| COLORE FILO<br>WIRE COLOUR |   | DESCRIZIONE DESCRIPTION |  |
|----------------------------|---|-------------------------|--|
| GRIGIO<br>GREY             | ) | воот                    |  |