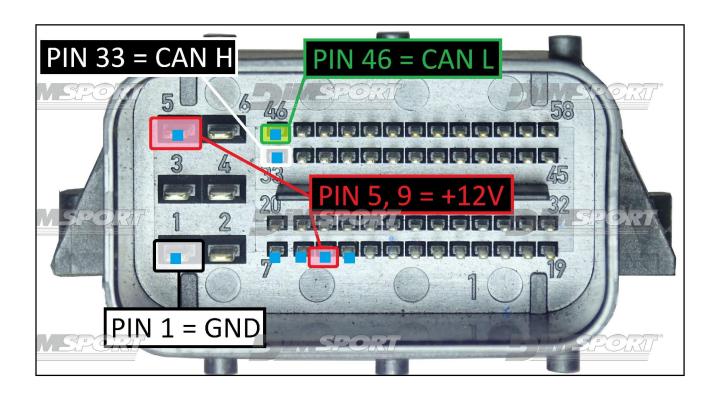

#### **ECU CONNECTOR**

In order to connect to the ECU use the CABLE F32GN037C. Make sure that the POWER led (red) on Trasdata is ON.

| COLORE FILO<br>WIRE COLOUR | DESCRIZIONE<br>DESCRIPTION               |             |
|----------------------------|------------------------------------------|-------------|
| ROSSO<br>RED               | POSITIVO DIRETTO POWER BATTERY           |             |
| ARANCIO<br>ORANGE          | POSITIVO SOTTO QUADRO<br>POWER SWITCH ON |             |
| NERO<br>BLACK              | MASSA<br>GND                             |             |
| GIALLO<br>YELLOW           | KLINE                                    |             |
| VERDE<br>GREEN             | CAN LOW                                  |             |
| BIANCO<br>WHITE            | CAN HIGH                                 |             |
| GRIGIO<br>GREY             | POL4<br>BOOT                             | FERCINOSITO |
| BLU<br>BLUE                | POL5<br>CNF1                             | 1699        |
| VIOLA/GRI<br>PURPLE/GR     | GIO TENSIONE PROG.<br>EY PROG. VOLTAGE   | - CHANNE    |
| MARRONE<br>BROWN           | RESET                                    |             |